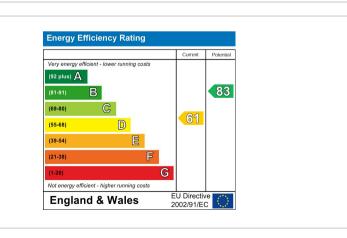

To the first floor there are two double bedrooms, the master having a fitted cupboard/wardrobe. Outside to the side of the property there are two off road parking spaces and an enclosed rear garden which is mainly laid to lawn with patio area a shed. Viewing is very highly recommended. One small pet may be considered by the Landlord at an extra cost of £50.00 per calendar month. Viewing is very highly recommended. EPC Rating D. Council Tax Band A.