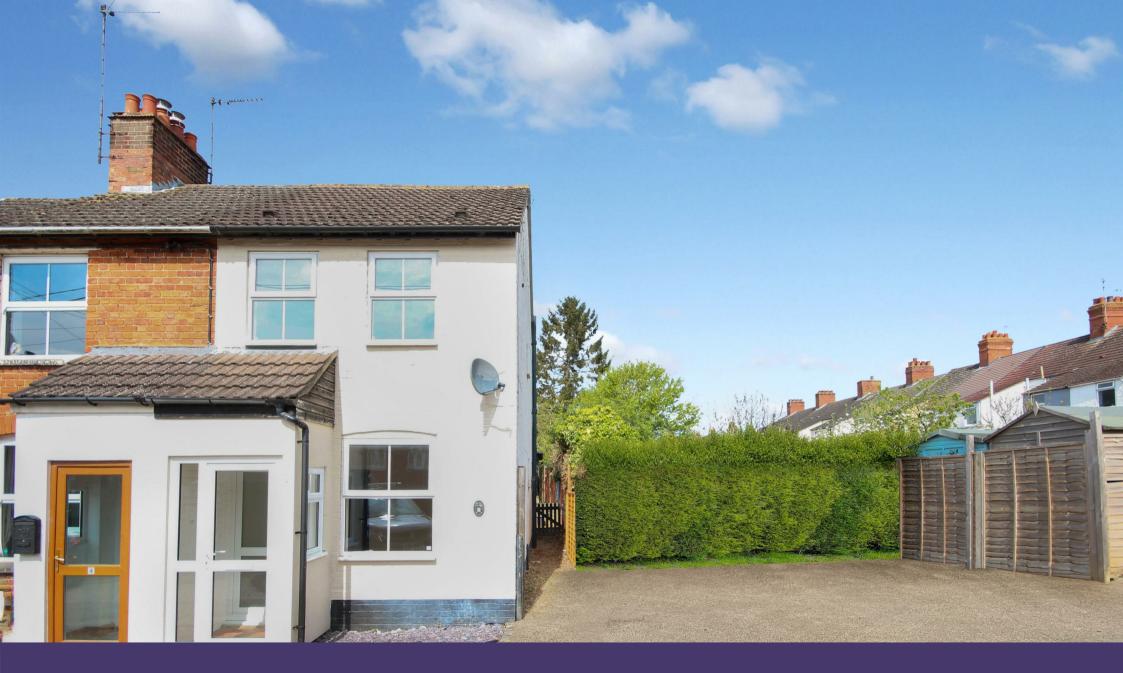

2 Oxford Street
Wymington, Beds NN10 9LJ

\*\*\*NEW INSTRUCTION\*\*\* Tucked away on a private road in the North Bedfordshire village of Wymington is this very well presented two bedroom end terraced house which will be available around the middle of May. This lovely cottage style end terraced house has been re-decorated throughout and is having brand new carpets and brand new radiators fitted. Briefly comprising entrance porch, lounge, open plan dining room with understairs cupboard and display cupboard open plan to a modern fitted kitchen, inner hallway/utility room with space for further appliances and modern bathroom suite with shower over the bath to the ground floor.

To the first floor there are two double bedrooms, the master having a fitted cupboard/wardrobe. Outside to the side of the property there are two off road parking spaces and an enclosed rear garden which is mainly laid to lawn with patio area a shed. Viewing is very highly recommended. One small pet may be considered by the Landlord at an extra cost of £50.00 per calendar month. Viewing is very highly recommended. EPC Rating D. Council Tax Band A.