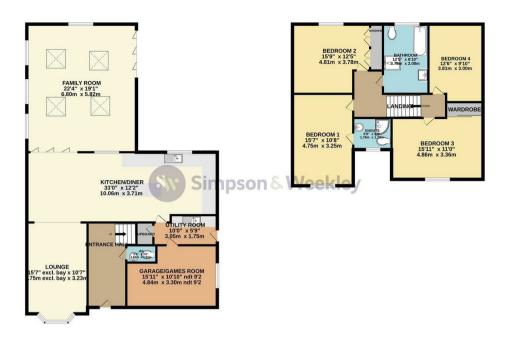

£700,000

GROUND FLOOR 1344 sq.ft. (124.9 sq.m.) approx. 1ST FLOOR 876 sq.ft. (81.3 sq.m.) approx.

TOTAL FLOOR AREA: 2220 sq.ft. (206.2 sq.m.) approx.

White every sitemer has been made to ensure the accuracy of the floorplan consistend free, measurements of the stronger o