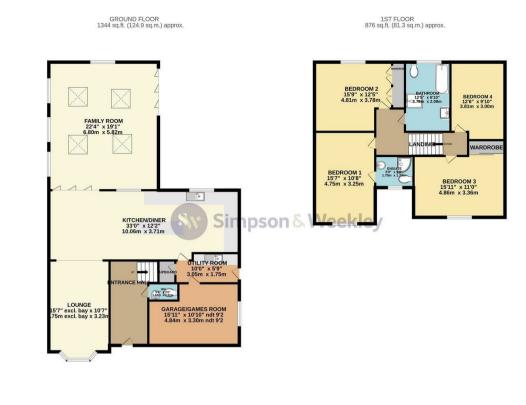

## le□ 5 📛 3 🔂 3

TOTAL-FLOOR AREA: 2220 sql, (206, 2 sq, m.) approx. When the been made to ensure the accuracy of the fooglas contained tree, measurements of doors, updatement has been made to ensure the accuracy of the fooglas contained tree, measurements of doors, updatement the spin to be instructionary properties of the door and measurements. The paint is the instruction purpose only on should be used as cut by any prospective purchase. The service, systems and applances shown have not been leaded and to guarantee as to the block on the Memory of the the theory of the service of the ser