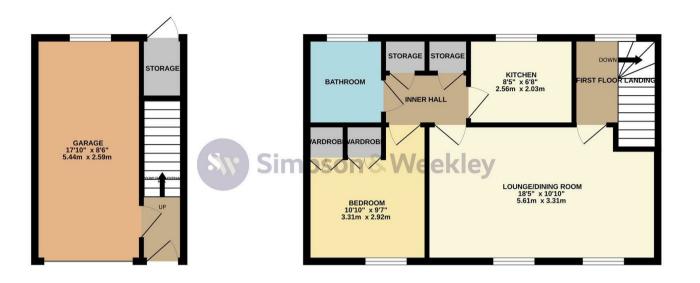

£195,000

GROUND FLOOR 1ST FLOOR 211 sq.ft. (19.6 sq.m.) approx. 498 sq.ft. (46.3 sq.m.) approx.

TOTAL FLOOR AREA: 709 sq.ft. (65.9 sq.m.) approx.

Whilst every attempt has been made to ensure the accuracy of the Borghan contained here, measurements of doors windrows, rooms and any other tiens are approximate and no re-spossibility is baten for any economission or mis-statement. This plan is for illustrative purposes only and should be used as such by any prospective purchaser. The services, systems and appliances shown have not been tested and no guarantee as to their operability or efficiency can be given.

Made with Metropix (2020 5)

You may download, store and use the material for your own personal use and research. You may not republish, retransmit, redistribute or otherwise make the material available to any party or make the same available on any website, online service or bulletin board of your own or of any other party or make the same available in hard copy or in any other media without the website owner's express prior written consent. The website owner's copyright must remain on all reproductions of material taken from this website.