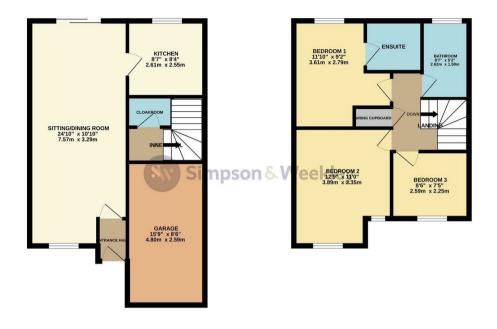

25 Campion Close Rushden, NN10 OUJ

Situated in a cul-de-sac towards the south side of Rushden is this very well maintained, modernised three bedroom detached house. Offered to the market with no upward chain and benefitting from off road parking and a garage, the accommodation in brief comprises entrance hall, a light and airy lounge/dining room flowing from the front right to the back of the property, a kitchen, inner hallway with door to a cloakroom and stairs to the first floor. Upstairs the landing provides access to three bedrooms with an en-suite to the master bedroom and a family bathroom. Externally there is a front garden with a driveway leading to a single integral garage and an enclosed, well maintained rear garden. This popular and established development is located within walking distance of sought after schooling, shops, medical centres and parks. The A45 and A6 are easily accessibly offering routes to both Bedford and Wellingborough where their respective stations have direct trains to London St Pancras within an hours journey. EPC Rating D, Council Tax Band C

£325,000

GROUND FLOOR 542 sq.ft. (50.4 sq.m.) approx. 1ST FLOOR 446 sq.ft. (41.5 sq.m.) approx.

TOTAL FLOOR AREA: 989 sq.ft. (91.9 sq.m.) approx.

What every attempt has been made to ensure the accuracy of the flooring contained these, measurements of doors, windows, command sky other them are approximate and no responsibility in salen for any error, prospective purchaser. The services, systems and appliances shown have not been tested and no guarantee as to their operation of enterings can be given.