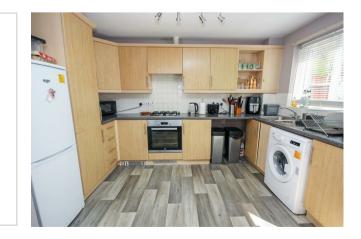

71 Sunningdale Drive Rushden, Northants NN10 OYJ

Situated on the south side of Rushden is this modern and very well presented three bedroom property benefitting from an open plan kitchen/dining room, gas radiator central heating, double glazing and off road parking leading to a single garage. The accommodation in brief comprises entrance hall, cloakroom, living room and kitchen/dining room to the ground floor. To the first floor there are three bedrooms with an en-suite to the master bedroom and a family bathroom. Externally there is an enclosed rear garden not overlooked by properties to the rear, a front garden and road parking for up to 5 cars leading to a single garage. An early viewing is highly recommended to avoid disappointment. EPC Rating C, Council Tax Band C