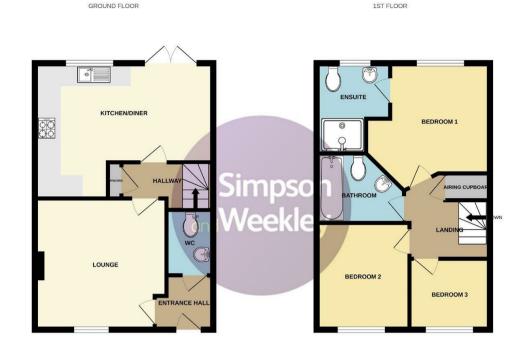

71 Sunningdale Drive Rushden, Northants NN10 OYJ

Situated on the south side of Rushden is this modern and very well presented three bedroom property benefitting from an open plan kitchen/dining room, gas radiator central heating, double glazing and off road parking leading to a single garage. The accommodation in brief comprises entrance hall, cloakroom, living room and kitchen/dining room to the ground floor. To the first floor there are three bedrooms with an en-suite to the master bedroom and a family bathroom. Externally there is an enclosed rear garden not overlooked by properties to the rear, a front garden and road parking for up to 5 cars leading to a single garage. An early viewing is highly recommended to avoid disappointment. EPC Rating C, Council Tax Band C

## £260,000

3

**1** 2

Simpson & Weekley

Whils revery attempt has been made to ensure the accuracy of the floorghan contained here, messurements of doors, windowy, on ones and any other lefters are approximate and no responsibility is taken for any error, omission or mis-statement. This plan is for illustrative purposes only and should be used as such by any rospective purchaser. The services, systems and applanees shown have not been tested and no guarantee as to their operability or efficiency can be given.