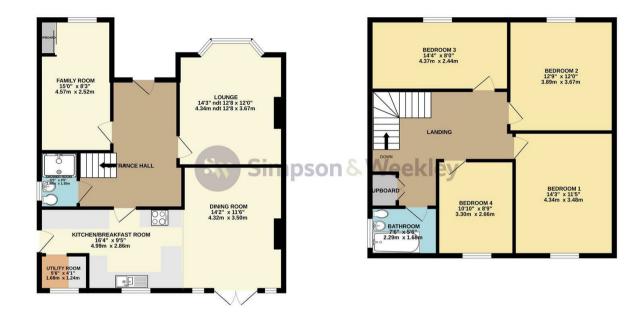

Offers In Excess Of £475,000

GROUND FLOOR 761 sq.ft. (70.7 sq.m.) approx. 1ST FLOOR 746 sq.ft. (69.3 sq.m.) approx.

TOTAL FLOOR AREA: 1508 sq.ft. (140.1 sq.m.) approx.

Whilst every attempt has been made to ensure the accuracy of the floorplan contained here, measurements of doors, windows, rooms and any other items are approximate and for responsibility to lake for any error, prospective purchaser. The services, systems and applicances shown have not been tested and no guarantee as to their operability or efficiency can be given.