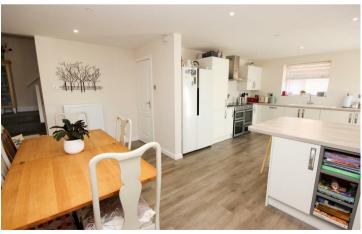

163 Wollaston Road Wellingborough, NN29 7DD

"Looking for a family home or bungalow?" Set in the Northamptonshire village of Irchester sits this impressive four bedroom dormer bungalow offering extensive accommodation set over two floors and boasting a family sized rear garden, light and airy open plan kitchen dining room and benefits from solar panels, planning permission for a downstairs utility/further bathroom- leading off the kitchen, EV Charger (subject to negotiation), air source heat pump and double glazing throughout. The low maintenance front garden provides off road parking and the internal accommodation comprises entrance hall, refitted shower room, two double bedrooms, large open plan kitchen dining room with double doors to a separate living room where bi-fold doors lead you out to the beautifully maintained rear garden mainly laid to lawn with a raised decking area, paved patio, pond, sheds and various trees plants and shrubs. The first floor landing has doors leading to two further double bedrooms and a first floor w.c. The property also comes with plans for altering the first floor to create a shower room. A truly unique detached property whether you are looking for single storey living or a big family home. EPC Rating C, Council Tax Band D