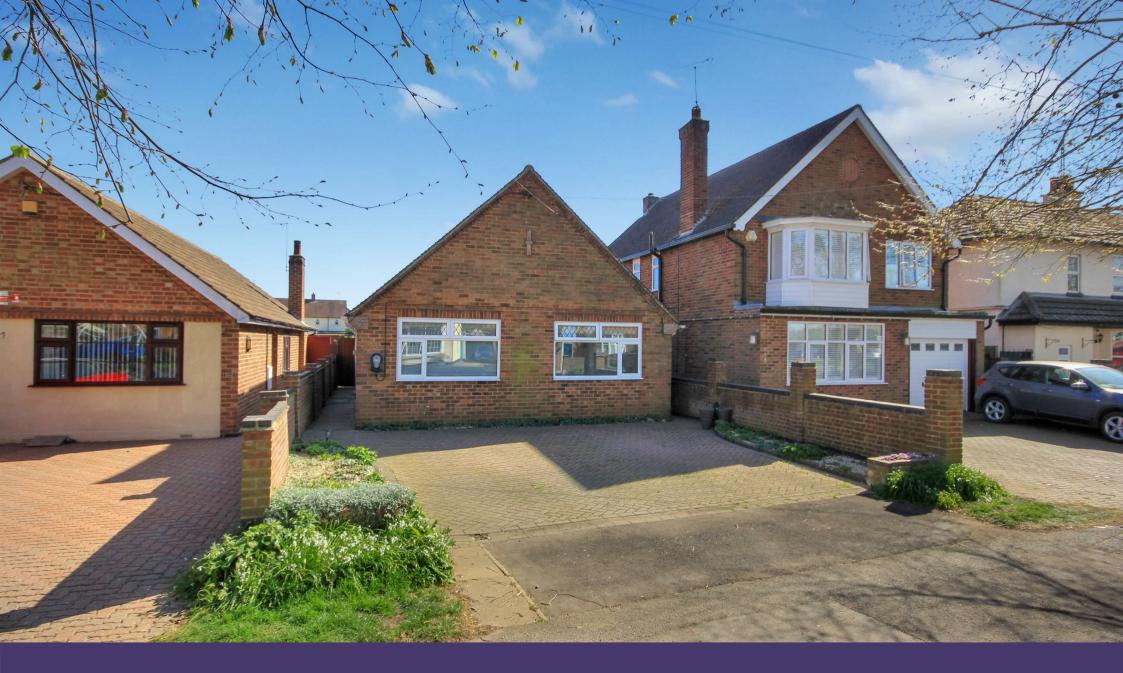

163 Wollaston Road Wellingborough, NN29 7DD

"Looking for a family home or bungalow?" Set in the Northamptonshire village of Irchester sits this impressive four bedroom dormer bungalow offering extensive accommodation set over two floors and boasting a family sized rear garden, light and airy open plan kitchen dining room and benefits from solar panels, planning permission for a downstairs utility/further bathroom- leading off the kitchen, EV Charger (subject to negotiation), air source heat pump and double glazing throughout. The low maintenance front garden provides off road parking and the internal accommodation comprises entrance hall, refitted shower room, two double bedrooms, large open plan kitchen dining room with double doors to a separate living room where bi-fold doors lead you out to the beautifully maintained rear garden mainly laid to lawn with a raised decking area, paved patio, pond, sheds and various trees plants and shrubs. The first floor landing has doors leading to two further double bedrooms and a first floor w.c. The property also comes with plans for altering the first floor to create a shower room. A truly unique detached property whether you are looking for single storey living or a big family home. EPC Rating C, Council Tax Band D