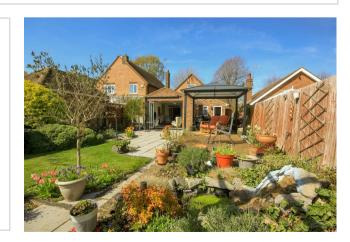

163 Wollaston Road Wellingborough, NN29 7DD

"Looking for a family home or bungalow?" Set in the Northamptonshire village of Irchester sits this impressive four bedroom dormer bungalow offering extensive accommodation set over two floors and boasting a family sized rear garden, light and airy open plan kitchen dining room and benefits from solar panels, planning permission for a downstairs utility/further bathroom- leading off the kitchen, EV Charger (subject to negotiation), air source heat pump and double glazing throughout. The low maintenance front garden provides off road parking and the internal accommodation comprises entrance hall, refitted shower room, two double bedrooms, large open plan kitchen dining room with double doors to a separate living room where bi-fold doors lead you out to the beautifully maintained rear garden mainly laid to lawn with a raised decking area, paved patio, pond, sheds and various trees plants and shrubs. The first floor landing has doors leading to two further double bedrooms and a first floor w.c. The property also comes with plans for altering the first floor to create a shower room. A truly unique detached property whether you are looking for single storey living or a big family home. EPC Rating C, Council Tax Band D