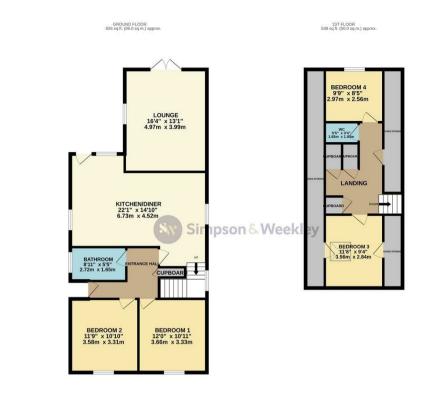

163 Wollaston Road Wellingborough, NN29 7DD

"Looking for a family home or bungalow?" Set in the Northamptonshire village of Irchester sits this impressive four bedroom dormer bungalow offering extensive accommodation set over two floors and boasting a family sized rear garden, light and airy open plan kitchen dining room and benefits from solar panels, planning permission for a downstairs utility/further bathroom- leading off the kitchen, EV Charger (subject to negotiation), air source heat pump and double glazing throughout. The low maintenance front garden provides off road parking and the internal accommodation comprises entrance hall, refitted shower room, two double bedrooms, large open plan kitchen dining room with double doors to a separate living room where bi-fold doors lead you out to the beautifully maintained rear garden mainly laid to lawn with a raised decking area, paved patio, pond, sheds and various trees plants and shrubs. The first floor landing has doors leading to two further double bedrooms and a first floor w.c. The property also comes with plans for altering the first floor to create a shower room. A truly unique detached property whether you are looking for single storey living or a big family home. EPC Rating C, Council Tax Band D