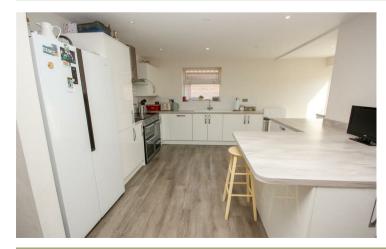

163 Wollaston Road Wellingborough, NN29 7DD

"Looking for a family home or bungalow?" Set in the Northamptonshire village of Irchester sits this impressive four bedroom dormer bungalow offering extensive accommodation set over two floors and boasting a family sized rear garden, light and airy open plan kitchen dining room and benefits from solar panels, planning permission for a downstairs utility/further bathroom- leading off the kitchen, EV Charger (subject to negotiation), air source heat pump and double glazing throughout. The low maintenance front garden provides off road parking and the internal accommodation comprises entrance hall, refitted shower room, two double bedrooms, large open plan kitchen dining room with double doors to a separate living room where bi-fold doors lead you out to the beautifully maintained rear garden mainly laid to lawn with a raised decking area, paved patio, pond, sheds and various trees plants and shrubs. The first floor landing has doors leading to two further double bedrooms and a first floor w.c. The property also comes with plans for altering the first floor to create a shower room. A truly unique detached property whether you are looking for single storey living or a big family home. EPC Rating C, Council Tax Band D