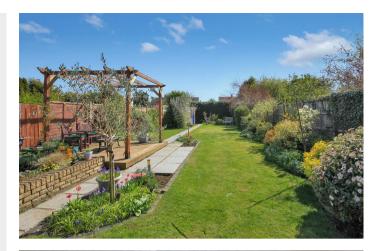

163 Wollaston Road Wellingborough, NN29 7DD

"Looking for a family home or bungalow?" Set in the Northamptonshire village of Irchester sits this impressive four bedroom dormer bungalow offering extensive accommodation set over two floors and boasting a family sized rear garden, light and airy open plan kitchen dining room and benefits from solar panels, planning permission for a downstairs utility/further bathroom- leading off the kitchen, EV Charger (subject to negotiation), air source heat pump and double glazing throughout. The low maintenance front garden provides off road parking and the internal accommodation comprises entrance hall, refitted shower room, two double bedrooms, large open plan kitchen dining room with double doors to a separate living room where bi-fold doors lead you out to the beautifully maintained rear garden mainly laid to lawn with a raised decking area, paved patio, pond, sheds and various trees plants and shrubs. The first floor landing has doors leading to two further double bedrooms and a first floor w.c. The property also comes with plans for altering the first floor to create a shower room. A truly unique detached property whether you are looking for single storey living or a big family home. EPC Rating C, Council Tax Band D