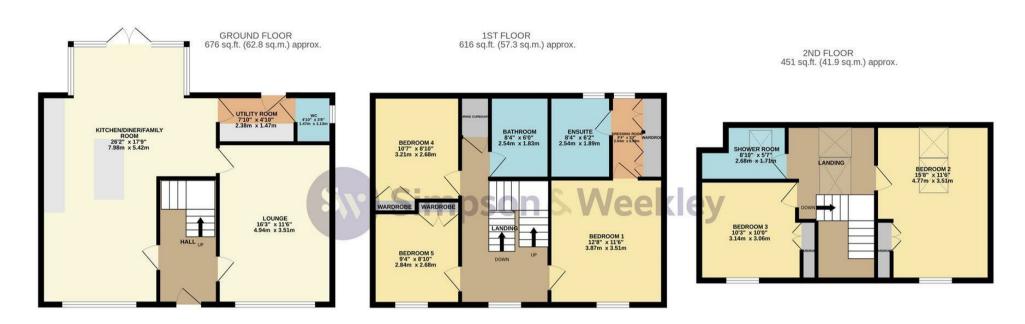

## TOTAL FLOOR AREA: 1744 sq.ft. (162.0 sq.m.) approx.

Whilst every attempt has been made to ensure the accuracy of the floorplan contained here, measurements of doors, windows, rooms and any other items are approximate and no responsibility is taken for any error, omission or mis-statement. This plan is for illustrative purposes only and should be used as such by any prospective purchaser. The services, systems and appliances shown have not been tested and no guarantee as to their operability or efficiency can be given.

Made with Metropix ©2025

You may download, store and use the material for your own personal use and research. You may not republish, retransmit, redistribute or otherwise make the material available to any party or make the same available on any website, online service or bulletin board of your own or of any other party or make the same available in hard copy or in any other media without the website owner's express prior written consent. The website owner's copyright must remain on all reproductions of material taken from this website.