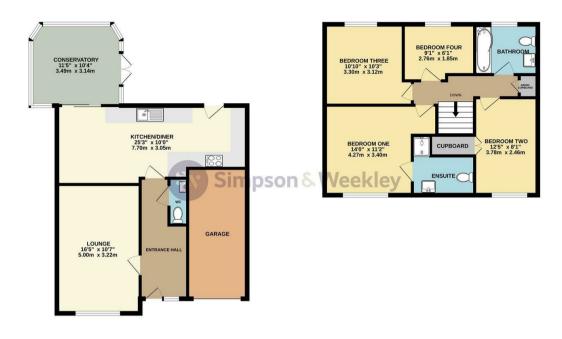

£400,000

GROUND FLOOR 1ST FLOOR

Whilst every attempt has been made to ensure the accuracy of the floorplan contained here, measurements of doors, windows, rooms and any other terms are approximate and no responsibility is taken for any error, omission or mile-statement. This plan is for flustrather purposes only and should be used as such by any prospective purchaser. The services, systems and appliances shown have not been rested and no guarantee as to their operability or efficiency can be given.