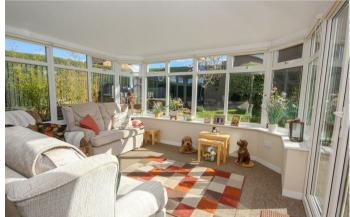

7 Oakpits Way Rushden, NN10 OPP

"Well presented house set on an enviable corner plot, overlooking a green." Situated on a popular development towards the south side of Rushden, is this very well maintained, four bedroom detached family home boasting extended accommodation via a spacious conservatory and benefitting from a wrap around landscaped rear garden and modern open plan kitchen/dining room. There are further benefits of gas radiator central heating, double glazing, parking for several cars a refitted en-suite and family bathroom and a BBQ hut in the rear garden. The accommodation in brief comprises entrance hall, cloakroom, living room with log burner, open plan refitted kitchen/dining room with patio doors to a conservatory to the ground floor. To the first floor there are four bedrooms with an en-suite to the master bedroom and a family bathroom. Externally the front garden overlooks an established green, there is a lawed area, block paved driveway providing off road parking and access to a garage. The rear garden offers a paved patio area ideal for outdoor entertaining, a lawn area, BBQ hut, waterfall feature with bridge over leading to a raised decking space and the garden wraps around the side of the property where there is what we think would be an ideal area for vegetable growing and or storage. A property that really does have to be seen to be fully appreciated. EPC Rating Ordered, Council Tax Band D