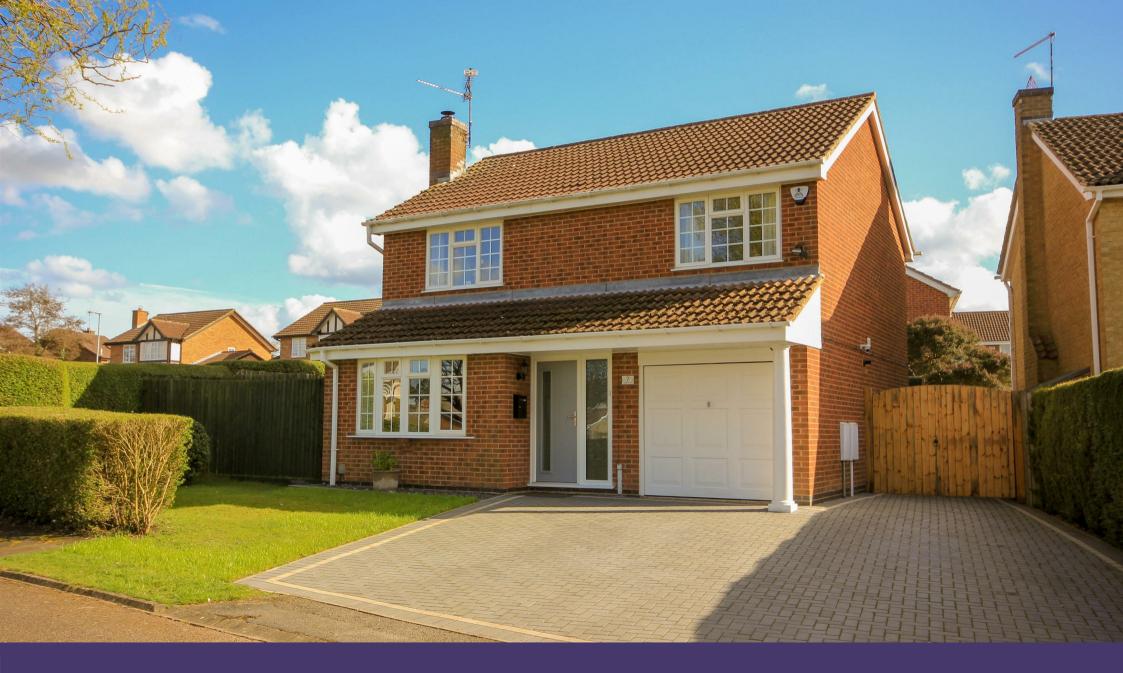

7 Oakpits Way Rushden, NN10 OPP

"Well presented house set on an enviable corner plot, overlooking a green." Situated on a popular development towards the south side of Rushden, is this very well maintained, four bedroom detached family home boasting extended accommodation via a spacious conservatory and benefitting from a wrap around landscaped rear garden and modern open plan kitchen/dining room. There are further benefits of gas radiator central heating, double glazing, parking for several cars a refitted en-suite and family bathroom and a BBQ hut in the rear garden. The accommodation in brief comprises entrance hall, cloakroom, living room with log burner, open plan refitted kitchen/dining room with patio doors to a conservatory to the ground floor. To the first floor there are four bedrooms with an en-suite to the master bedroom and a family bathroom. Externally the front garden overlooks an established green, there is a lawed area, block paved driveway providing off road parking and access to a garage. The rear garden offers a paved patio area ideal for outdoor entertaining, a lawn area, BBQ hut, waterfall feature with bridge over leading to a raised decking space and the garden wraps around the side of the property where there is what we think would be an ideal area for vegetable growing and or storage. A property that really does have to be seen to be fully appreciated. EPC Rating Ordered, Council Tax Band D