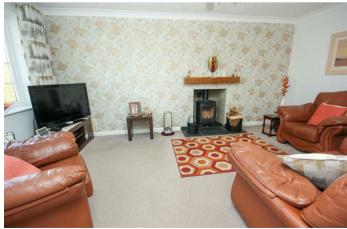

7 Oakpits Way Rushden, NN10 OPP

"Well presented house set on an enviable corner plot, overlooking a green." Situated on a popular development towards the south side of Rushden, is this very well maintained, four bedroom detached family home boasting extended accommodation via a spacious conservatory and benefitting from a wrap around landscaped rear garden and modern open plan kitchen/dining room. There are further benefits of gas radiator central heating, double glazing, parking for several cars a refitted en-suite and family bathroom and a BBQ hut in the rear garden. The accommodation in brief comprises entrance hall, cloakroom, living room with log burner, open plan refitted kitchen/dining room with patio doors to a conservatory to the ground floor. To the first floor there are four bedrooms with an en-suite to the master bedroom and a family bathroom. Externally the front garden overlooks an established green, there is a lawed area, block paved driveway providing off road parking and access to a garage. The rear garden offers a paved patio area ideal for outdoor entertaining, a lawn area, BBQ hut, waterfall feature with bridge over leading to a raised decking space and the garden wraps around the side of the property where there is what we think would be an ideal area for vegetable growing and or storage. A property that really does have to be seen to be fully appreciated. EPC Rating Ordered, Council Tax Band D