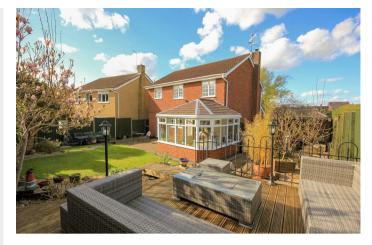

7 Oakpits Way Rushden, NN10 OPP

"Well presented house set on an enviable corner plot, overlooking a green." Situated on a popular development towards the south side of Rushden, is this very well maintained, four bedroom detached family home boasting extended accommodation via a spacious conservatory and benefitting from a wrap around landscaped rear garden and modern open plan kitchen/dining room. There are further benefits of gas radiator central heating, double glazing, parking for several cars a refitted en-suite and family bathroom and a BBQ hut in the rear garden. The accommodation in brief comprises entrance hall, cloakroom, living room with log burner, open plan refitted kitchen/dining room with patio doors to a conservatory to the ground floor. To the first floor there are four bedrooms with an en-suite to the master bedroom and a family bathroom. Externally the front garden overlooks an established green, there is a lawed area, block paved driveway providing off road parking and access to a garage. The rear garden offers a paved patio area ideal for outdoor entertaining, a lawn area, BBQ hut, waterfall feature with bridge over leading to a raised decking space and the garden wraps around the side of the property where there is what we think would be an ideal area for vegetable growing and or storage. A property that really does have to be seen to be fully appreciated. EPC Rating Ordered, Council Tax Band D