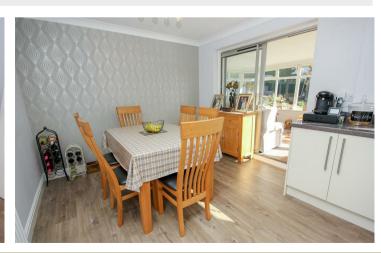

7 Oakpits Way Rushden, NN10 OPP

"Well presented house set on an enviable corner plot, overlooking a green." Situated on a popular development towards the south side of Rushden, is this very well maintained, four bedroom detached family home boasting extended accommodation via a spacious conservatory and benefitting from a wrap around landscaped rear garden and modern open plan kitchen/dining room. There are further benefits of gas radiator central heating, double glazing, parking for several cars a refitted en-suite and family bathroom and a BBQ hut in the rear garden. The accommodation in brief comprises entrance hall, cloakroom, living room with log burner, open plan refitted kitchen/dining room with patio doors to a conservatory to the ground floor. To the first floor there are four bedrooms with an en-suite to the master bedroom and a family bathroom. Externally the front garden overlooks an established green, there is a lawed area, block paved driveway providing off road parking and access to a garage. The rear garden offers a paved patio area ideal for outdoor entertaining, a lawn area, BBQ hut, waterfall feature with bridge over leading to a raised decking space and the garden wraps around the side of the property where there is what we think would be an ideal area for vegetable growing and or storage. A property that really does have to be seen to be fully appreciated. EPC Rating Ordered, Council Tax Band D