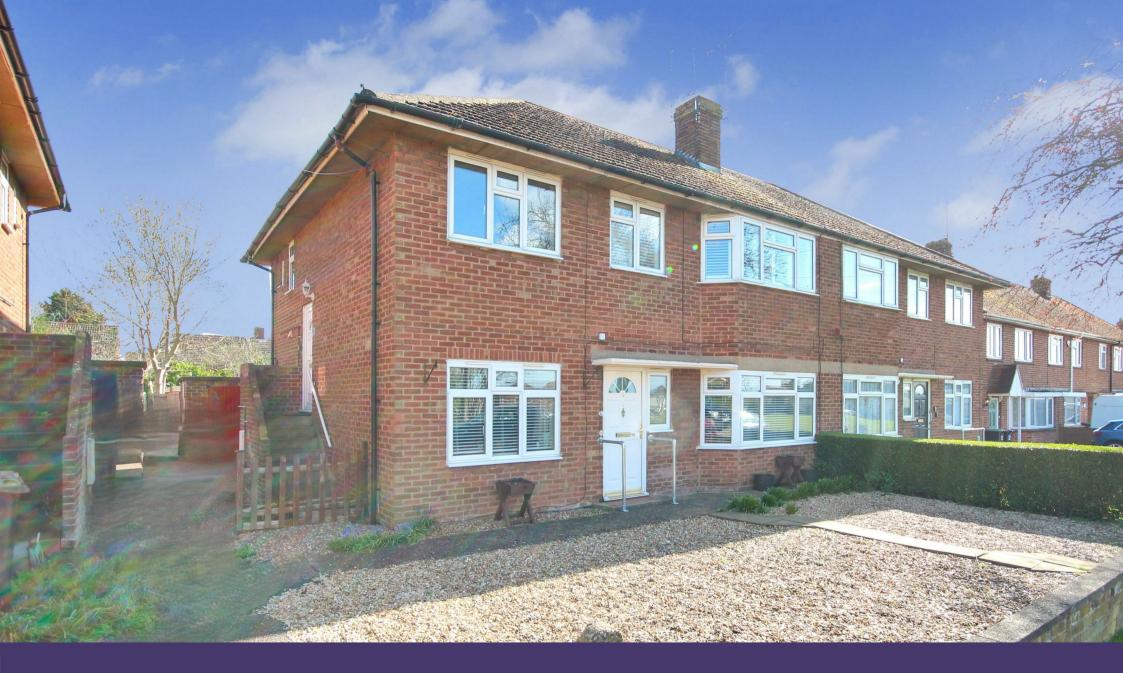

60 Gloucester Crescent

Rushden, Northants NN10 0BG

\*\*\*NEW INSTRUCTION\*\*\* \*\*\*WHOLE BUILDING SHOWN\*\*\* New to the rental market is this FIRST FLOOR SELF CONTAINED APARTMENT with the benefit of its own enclosed GARDEN for sole use of the occupants. Available immediately, the apartment is accessed via an external staircase and briefly comprises spacious hallway, large bay fronted lounge/dining room, modern and good sized kitchen, two double bedrooms, both with fitted cupboards and a modern shower room. The property further benefits from being fully Upvc double glazed, gas radiator central heating and a lovely, enclosed rear garden. Available immediately, viewing is very highly recommended. Sorry, strictly no pets. EPC Rating C. Council Tax Band A.