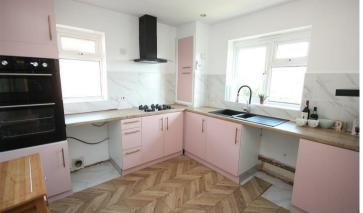

60 Gloucester Crescent

Rushden, Northants NN10 0BG

\*\*\*NEW INSTRUCTION\*\*\* \*\*\*WHOLE BUILDING SHOWN\*\*\* New to the rental market is this FIRST FLOOR SELF CONTAINED APARTMENT with the benefit of its own enclosed GARDEN for sole use of the occupants. Available immediately, the apartment is accessed via an external staircase and briefly comprises spacious hallway, large bay fronted lounge/dining room, modern and good sized kitchen, two double bedrooms, both with fitted cupboards and a modern shower room. The property further benefits from being fully Upvc double glazed, gas radiator central heating and a lovely, enclosed rear garden. Available immediately, viewing is very highly recommended. Sorry, strictly no pets. EPC Rating C. Council Tax Band A.