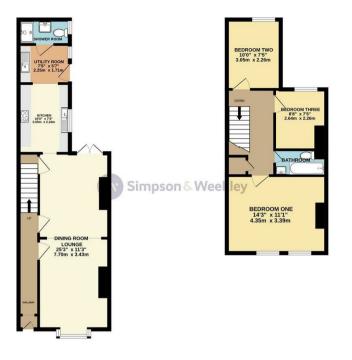

£210,000

ROUND FLOOR 1ST FLOOR

White every attempt has been made to ensure the accuracy of the floorpian contained here, measurements of doors, vindows, noons and any other items are appointment and no responsibility is taken for any entre, omission or mis-statement. This plan is for illustrative purposes only and should be used as such by any prospective purchaser. The services, systems and appliances shown have been resided and no guarantee as to their operatibility or efficiency can be given.

As to their operatibility or efficiency can be given.

You may download, store and use the material for your own personal use and research. You may not republish, retransmit, redistribute or otherwise make the material available to any party or make the same available on any website, online service or bulletin board of your own or of any other party or make the same available in hard copy or in any other media without the website owner's express prior written consent. The website owner's copyright must remain on all reproductions of material taken from this website.