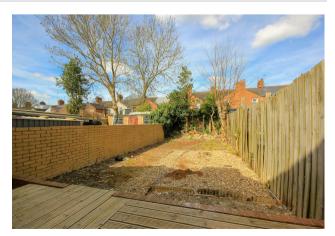

73 Portland Road Rushden, NN10 ODP

"Simply Stunning Presentation". (Floorplan to Follow). This bay fronted, three bedroom terraced house has been modernised and altered over the years to now offer the rarely found first floor layout of three bedrooms and a modern family bathroom. There are benefits of gas radiator central heating, double glazing, the addition of a utility room and a refitted ground floor shower room. The accommodation in brief comprises entrance hall, lounge open plan to dining room, kitchen, utility room and shower room to the ground floor. To the first floor the landing provides access to a family bathroom and three bedrooms and externally there is a small front garden and an enclosed rear garden. The property is located within walking distance of the High Street, schools and parks, has no parking restrictions immediately outside the property and Rushden Lakes, the A45 and A6 are all within a short drive providing access routes to Wellingborough and Bedford where direct trains from their respective stations can see you in to London St Pancras within an hours journey. An ideal first time purchase or family home. EPC Rating E, Council Tax Band A