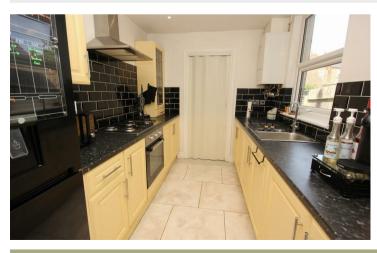

73 Portland Road Rushden, NN10 ODP

"Simply Stunning Presentation". (Floorplan to Follow). This bay fronted, three bedroom terraced house has been modernised and altered over the years to now offer the rarely found first floor layout of three bedrooms and a modern family bathroom. There are benefits of gas radiator central heating, double glazing, the addition of a utility room and a refitted ground floor shower room. The accommodation in brief comprises entrance hall, lounge open plan to dining room, kitchen, utility room and shower room to the ground floor. To the first floor the landing provides access to a family bathroom and three bedrooms and externally there is a small front garden and an enclosed rear garden. The property is located within walking distance of the High Street, schools and parks, has no parking restrictions immediately outside the property and Rushden Lakes, the A45 and A6 are all within a short drive providing access routes to Wellingborough and Bedford where direct trains from their respective stations can see you in to London St Pancras within an hours journey. An ideal first time purchase or family home. EPC Rating E, Council Tax Band A