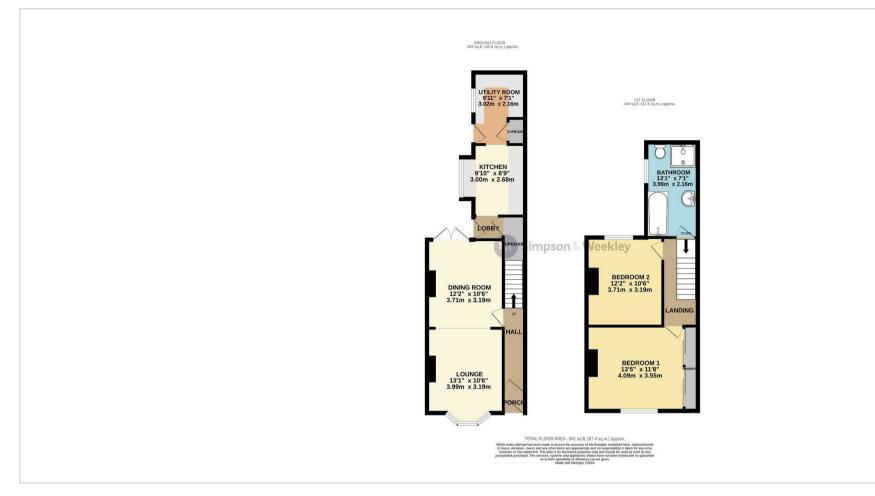

48 Queen Street Rushden, Northants NN10 OAZ

\*\*\*NEW INSTRUCTION\*\*\* \*\*\*CLOSE TO TOWN CENTRE\*\*\* \*\*\*MORE PHOTOS TO FOLLOW\*\*\* Simpson and Weekley are delighted to offer this spacious two bedroom bay fronted terraced house which is new to the rental market. Ideally located on the edge of Rushden town centre and offering easy access to local amenities including shops, parks, schools and the popular Rushden Lakes development. The property is undergoing some re-decoration and updating works and will be available around the beginning of May. Briefly comprising entrance hallway, open plan lounge dining room, inner hallway with useful storage cupboard/pantry, modern fitted kitchen with dining/utility area to the ground floor. To the first floor there are two double bedrooms, the master having built in wardrobes and a spacious and modern four piece family bathroom with separate shower cubicle. The home also benefits from gas central heating and double glazing throughout. Externally there is a courtyard front garden and a large south facing low maintenance rear garden with a outbuilding and outside WC. Viewing is very highly recommended to fully appreciate everything this fantastic home has to offer. Sorry, strictly no pets. Available around the beginning of May. EPC Rating D. Council Tax Band A.