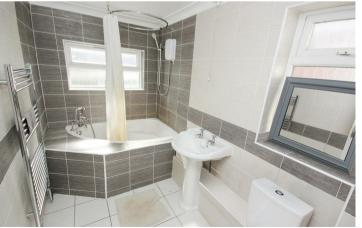

in brief; entrance hallway, lounge, dining room and kitchen on the ground floor. The first floor offers two double bedrooms and a large family bathroom. The top floor offers a further good size bedroom. The home also benefits from gas central heating and double glazing. Externally there is a courtyard front garden and a enclosed private rear garden with a outbuilding at the bottom of the garden. An internal viewing is highly recommended to fully appreciate the size and space this home has to offer. EPC Rating D, Council Tax Band A