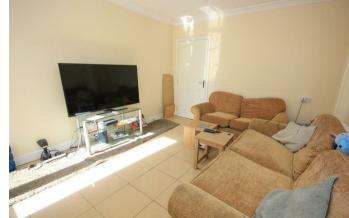

in brief; entrance hallway, lounge, dining room and kitchen on the ground floor. The first floor offers two double bedrooms and a large family bathroom. The top floor offers a further good size bedroom. The home also benefits from gas central heating and double glazing. Externally there is a courtyard front garden and a enclosed private rear garden with a outbuilding at the bottom of the garden. An internal viewing is highly recommended to fully appreciate the size and space this home has to offer. EPC Rating D, Council Tax Band A