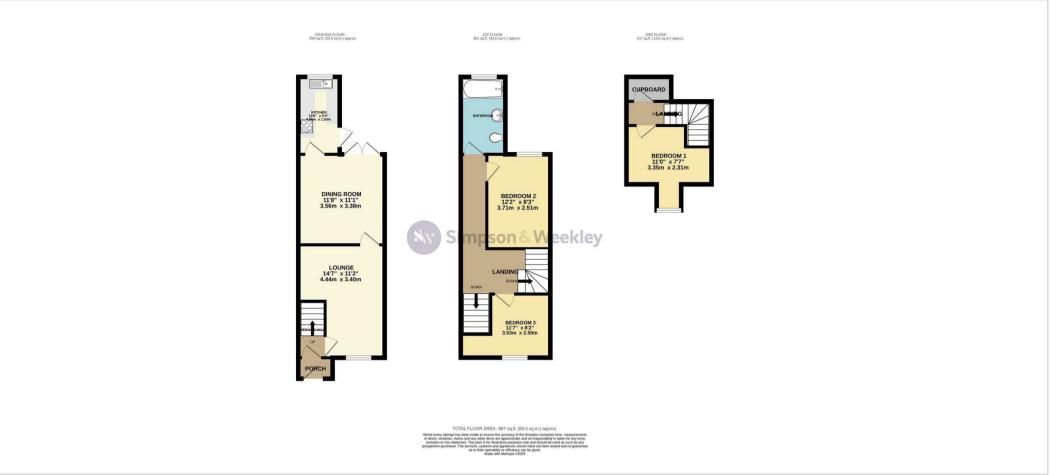

in brief; entrance hallway, lounge, dining room and kitchen on the ground floor. The first floor offers two double bedrooms and a large family bathroom. The top floor offers a further good size bedroom. The home also benefits from gas central heating and double glazing. Externally there is a courtyard front garden and a enclosed private rear garden with a outbuilding at the bottom of the garden. An internal viewing is highly recommended to fully appreciate the size and space this home has to offer. EPC Rating D, Council Tax Band A