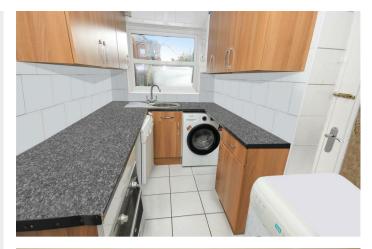

in brief; entrance hallway, lounge, dining room and kitchen on the ground floor. The first floor offers two double bedrooms and a large family bathroom. The top floor offers a further good size bedroom. The home also benefits from gas central heating and double glazing. Externally there is a courtyard front garden and a enclosed private rear garden with a outbuilding at the bottom of the garden. An internal viewing is highly recommended to fully appreciate the size and space this home has to offer. EPC Rating D, Council Tax Band A