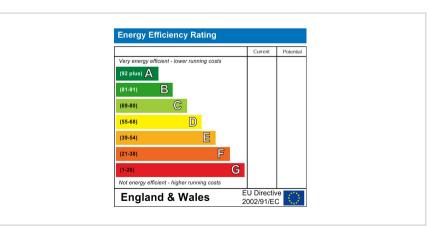

in brief; entrance hallway, lounge, dining room and kitchen on the ground floor. The first floor offers two double bedrooms and a large family bathroom. The top floor offers a further good size bedroom. The home also benefits from gas central heating and double glazing. Externally there is a courtyard front garden and a enclosed private rear garden with a outbuilding at the bottom of the garden. An internal viewing is highly recommended to fully appreciate the size and space this home has to offer. EPC Rating D, Council Tax Band A