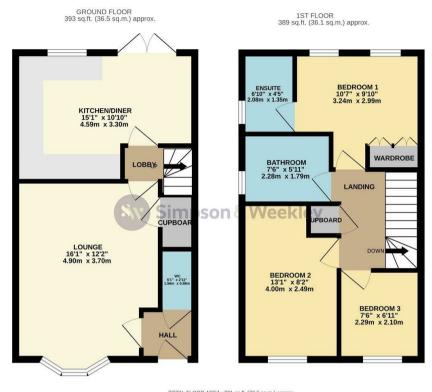

8 Dove Close Rushden, NN10 8LL

\*\*\*MODERN THREE BEDROOM\*\*\* Simpson and Weekley are delighted to offer to the market this fantastic three bedroom family home. Ideally located on the edge of the popular Northamptonshire historical market town of Higham Ferrers. The home offers easy access to lots of local amenities including shops, parks, schools and the always popular Rushden Lakes development. The property offers ample living space set over two floors and comprising in brief; entrance hallway, lounge with a bay window and a modern media wall, kitchen diner and WC downstairs. The first floor offers a large master bedroom with built in wardrobes, en-suite shower room, a second double bedroom, a single third bedroom and a family bathroom. The home also benefits from gas central heating and double glazing. Externally there is an amazing landscaped private rear garden, a front garden and private driveway to the side the home. An internal viewing is highly recommended to fully appreciate everything this amazing home has to offer. Council Tax Band C, EPC Rating B

## Offers In Excess Of £300,000

Simpson & Weekley

TOTAL FLOOR AREA: 781 sq.ft. (72.6 sq.m.) approx. White every attempt has been made to ensure the accuracy of the floopfan constanted here, measurements of doors, undroxy of the times are approximate and no responsibility taken for any rent, omission or mis-statement. This plan is for illustrative purposes only and should be used as such by any prospective purchaser. The services, sprisms and appliances should have used as such to guarantee as to their correlation of efficiency can be given.