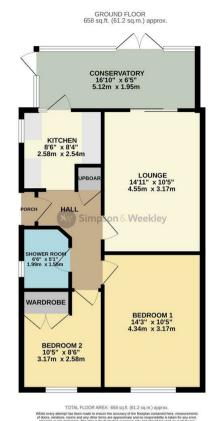

9 Morris Avenue Rushden, NN10 9PB

\*\*\*SEMI-DETACHED BUNGALOW WITH GARAGE AND PARKING\*\*\* Simpson and Weekley are delighted to offer to the market this lovely two-bedroom bungalow. Ideally located along the popular Morris Avenue on the edge of Rushden town centre and offering easy access to lots of local amenities including shops, parks and the always popular Rushden Lakes development. The property boasts ample living accommodation set over one floor and comprising in brief; entrance hallway, lounge diner, kitchen, conservatory, two double bedrooms and a shower room. The home also benefits from gas central heating and double glazing throughout. Externally there is a large fully enclosed private rear garden, a front garden, driveway and garage to the side of the home. An internal viewing is highly recommended to fully appreciate everything this home has to offer. Council Tax Band B, EPC Rating D.