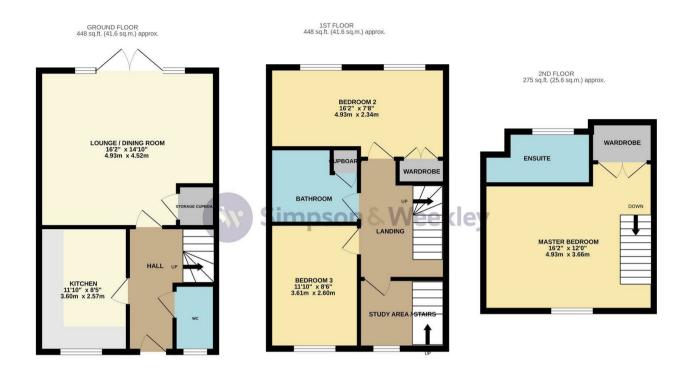

## TOTAL FLOOR AREA: 1171 sq.ft. (108.8 sq.m.) approx.

Whilst every attempt has been made to ensure the accuracy of the floorplan contained here, measurements of doors, windows, rooms and any other items are approximate and no responsibility is taken for any error, omission or mis-statement. This plan is for illustrative purposes only and should be used as such by any prospective purchaser. The services, systems and appliances shown have not been tested and no guarantee as to their operability or efficiency can be given.

Made with Metropix ©2025

You may download, store and use the material for your own personal use and research. You may not republish, retransmit, redistribute or otherwise make the material available to any party or make the same available on any website, online service or bulletin board of your own or of any other party or make the same available in hard copy or in any other media without the website owner's express prior written consent. The website owner's copyright must remain on all reproductions of material taken from this website.