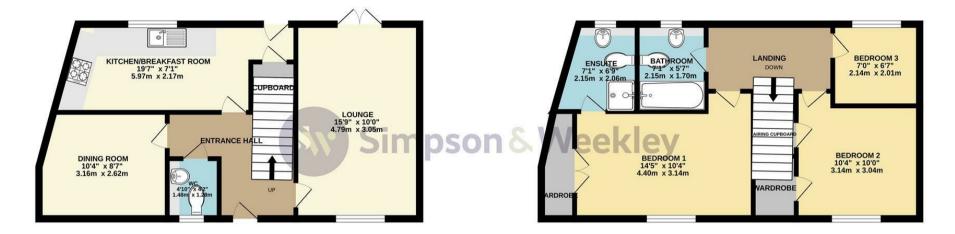

Whilst every attempt has been made to ensure the accuracy of the floorplan contained here, measurements of doors, windows, rooms and any other items are approximate and no responsibility is taken for any error, omission or mis-statement. This plan is for illustrative purposes only and should be used as such by any prospective purchaser. The services, systems and appliances shown have not been tested and no guarantee as to their operability or efficiency can be given. Made with Metropix @2025

## TOTAL FLOOR AREA : 930 sq.ft. (86.4 sq.m.) approx.

GROUND FLOOR 466 sq.ft. (43.3 sq.m.) approx. 1ST FLOOR 464 sq.ft. (43.1 sq.m.) approx.

Making Every Journey Personal

01933 418917 rushden@simpsonandweekley.co.uk https://www.simpsonandweekley.co.uk/