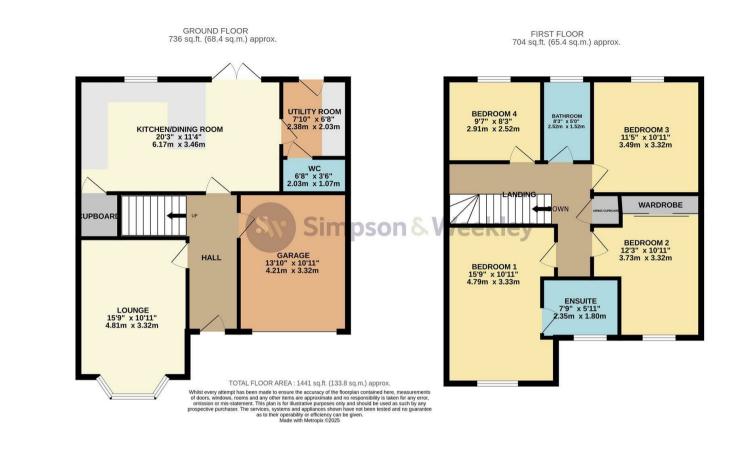

68 Gardenfield Higham Ferrers, NN<u>10 8FL</u>

\*\*\*FOUR DOUBLE BEDROOMS\*\*\* Simpson and Weekley are delighted to offer to the market this wonderful detached family home. Ideally located on the highly sought after Gardenfields in the historical market town of Higham Ferrers. The property is perfectly positioned and offers easy access to lots of local amenities including shops, parks, schools and the always popular Rushden Lakes development. The home is beautifully presented throughout and offers ample living accommodation set over two floors and comprising in brief; entrance hallway, bay fronted lounge, kitchen diner, utility room and WC downstairs. The first floor offers a large master bedroom with en-suite shower room, three further double bedrooms and a family bathroom. The home also benefits from gas central heating and double glazing throughout. Externally the property also offers a fully enclosed private rear garden, a front garden, private driveway and single garage. An internal viewing is highly recommended to fully appreciate everything this fantastic home has to offer. EPC Rating B, Council Tax Band E