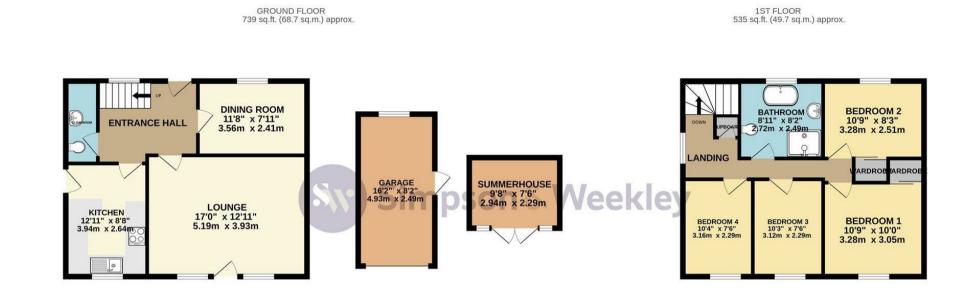

## TOTAL FLOOR AREA : 1274 sq.ft. (118.4 sq.m.) approx.

Whilst every attempt has been made to ensure the accuracy of the floorplan contained here, measurements of doors, windows, rooms and any other items are approximate and no responsibility is taken for any error, omission or mis-statement. This plan is for illustrative purposes only and should be used as such by any prospective purchaser. The services, systems and appliances shown have not been tested and no guarantee as to their operability or efficiency can be given. Made with Metropix @2025