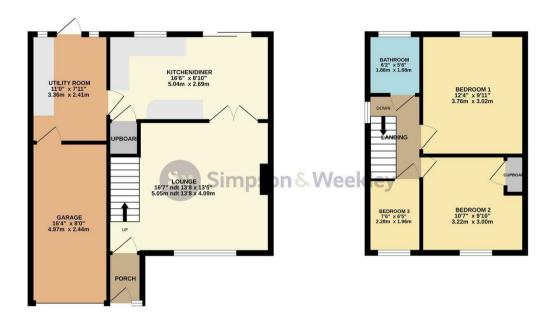

£350,000

GROUND FLOOR 598 sq.ft. (55.6 sq.m.) approx. 1ST FLOOR 356 sq.ft. (33.1 sq.m.) approx.

## TOTAL FLOOR AREA: 954 sq.ft. (88.6 sq.m.) approx.

Whist every attempt has been made to ensure the accuracy or the floopfain contained here, measurement of doors, windows, rooms and any other items are approximate and no responsibility is taken for any error, emission or measurement. This plan is of institutive purpose only and should be used as such by any prospective purchaser. The several emission of institutive purpose only and should be used as such by any prospective purchaser. The several emission of institutive purpose only and should be used as such by any also to their operations of efficiency can be given.