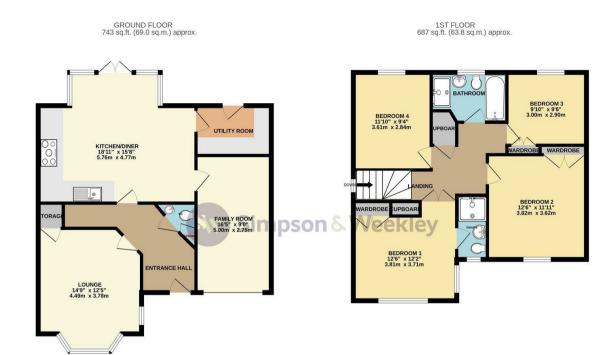

£425,000

TOTAL FLOOR AREA: 1429 sq.ft. (132.8 sq.m.) approx.

Whilst every attempt has been made to ensure the accuracy of the floorpin contained here, measurements of doors, windows, rooms and any other items are approximate and no responsibility is taken for any error, prospective purchaser. The services, systems and appliances shown have not been tested and no guarantee as to their operability or efficiency can be given.