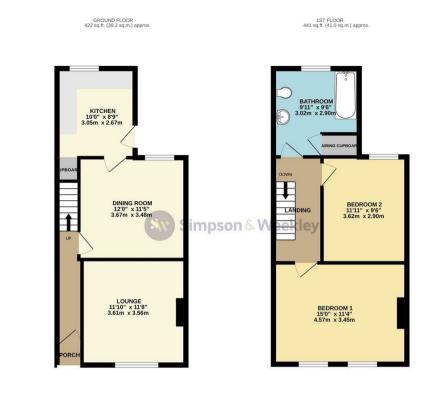

15 Westfields Street Rushden, NN10 8AP

\*\*\*CHAIN FREE\*\*\* Simpson and Weekley are delighted to offer to the market this very well presented two bedroom terrace house. The property is ideally located on the edge of Higham town centre and offering easy access to lots of local amenities including shops, schools and the always popular Rushden Lakes development. The property offers well presented accommodation set over two floors and comprising in brief; entrance hallway, open plan lounge dining room and a kitchen downstairs. The first floor offers two double bedrooms and a family bathroom. the property also benefits from gas central heating and double glazing throughout. Externally the property boasts a enclosed courtyard rear garden. EPC Rating Ordered, Council Tax Band A

## ₽ 2 🔓 1 🔂 1

TOTAL FLOOR AREA: 853 sq.ft. (80.1 sq.m.) approx. We have a set of the best made to ensure the accuracy of the floorpine contained here, measurements and the set of the resistor or measurement. The parts is the floorpine should have not been any prospective purchaser. The service, systems and applicates should have not been tested and no guarantees and the floorpine with these sets of the set of the