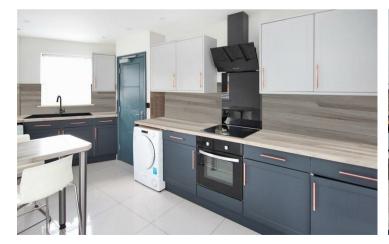

Room 4, 18A Rectory Road
Rushden, Northants NN10 0AD

\*\*\*NEW INSTRUCTION\*\*\* \*\*\*WHOLE BUILDING SHOWN\*\*\* \*\*\*DOUBLE ROOM WITH EN-SUITE IN HOUSE OF MULTIPLE OCCUPATION\*\*\*

Simpson & Weekley Lettings are delighted to offer this double room in a house of multiple occupation close to the town centre and bus routes which is offered in excellent decorative order and has the benefit of its own ensuite shower room. The property benefits from a communal kitchen/breakfast room, patio garden area, gas radiator central heating & being fully Upvc double glazed.. The room itself has a double bed, double wardrobe, chest of drawers, TV and its own en-suite shower room. Available immediately, viewing is highly recommended. Single occupants only. Bills included. EPC Rating D