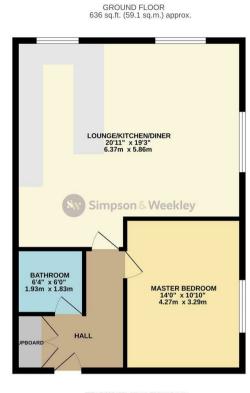

## 2 Palace Court Alfred Street Rushden, NN10 9YS

\*\*\*TOWN CENTRE LOCATION\*\*\* Simpson and Weekley are delighted to offer to the market this wonderful one bedroom first floor apartment Ideally located in Rushden town centre and offers easy access to local amenities including shops, schools, bus routes and the popular Rushden Lakes development. The property is in a converted cinema and boasts living accommodation briefly comprising entrance hallway, open plan lounge/dining/kitchen, one large double bedroom and a modern bathroom with shower over the bath. The property also benefits from electric heating, double glazing throughout. An internal viewing is highly recommended to fully appreciate everything this property has to offer. EPC Rating D. Council Tax Band A

## £105,000

四 1

🔓 1 🔂 1

Simpson & Weekley

TOTAL FLOOP AREL 1:585 sql, (551 sq, m) approx. When very steps to be minuble service the discurpcy of the bioling increased by the measurements, of door, windows, comes and any other terms are approximate and no responsibility is taken to any error, measurements. The parts is the increase steps of the discussion of the discussion