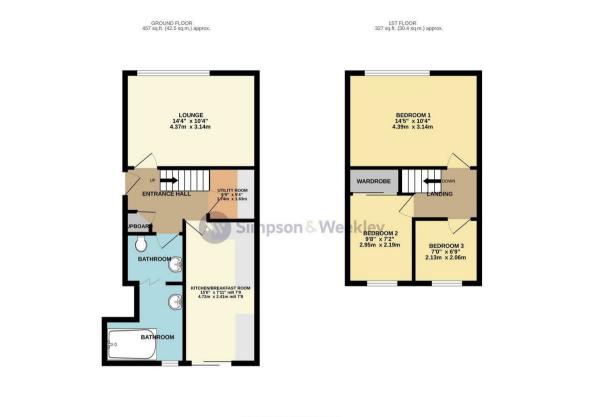

3 Franciscan Close Rushden, NN10 9PJ

Set down a cul-de-sac, located within walking distance of popular schooling, shops, parks and open countryside walks is this three bedroom semi-detached house with altered and extended accommodation resulting in the addition of a utility room, a larger bathroom and dining area in the kitchen. There are also benefits of off road parking, gas radiator centra heating and double glazing. The accommodation in brief comprises entrance hall, living room, utility room, kitchen/diner and bathroom to the ground floor. To the first floor there are three bedrooms and externally there is a lawned front garden with a driveway providing off road parking and an enclosed rear garden mainly laid to lawn with a paved patio area. A fantastic family home, first time purchase or property to downsize to. EPC Rating C, Council Tax Band B

## £230,000

Simpson & Weekley

TOTAL FLOOR AREA : 784 sq.ft. (72.9 sq.m.) approx. White every attempt has been made to emake the accuracy of the floordain contrained here, measurement emission or in sectement. This pain is not informative purposes only and should be used as such by any prospective purchaser. The service, systems and applances: shown have not been tested and no paware as to their opposition of entities of the service.