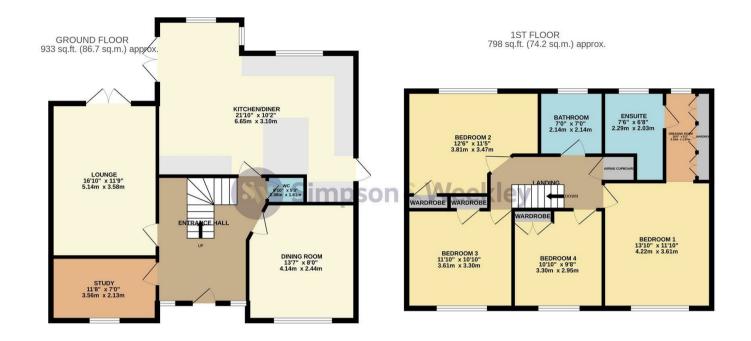

19 Yarrow Close Rushden, NN10 OXL

\*\*\*FOUR BEDROOM EXECUTIVE HOME\*\*\* \*\*\*DETACHED DOUBLE GARAGE\*\*\* Simpson and Weekley are delighted to offer to the market this wonderful four bedroom detached family home. Ideally located on the highly sought after Yarrow Close on the south side of Rushden and offering easy access to lots of local amenities including shops, parks, schools and the always popular Rushden Lakes development. The home boasts ample living accommodation set over two floors and comprising in brief; entrance hallway, lounge, open kitchen diner family room, dining room, study and WC downstairs. The first floor offers a large master bedroom with dressing area and en-suite shower room, three further double bedrooms all with built in wardrobes and a refitted family bathroom. The home also benefits from gas central heating and double glazing throughout. Externally there is a fully enclosed private rear garden and to the front of the home is a large driveway and a detached double garage. An internal viewing is highly recommended to fully appreciate everything this home has to offer. EPC Rating C, Council Tax Band F

## TOTAL FLOOR AREA : 1732 sq.ft. (160.9 sq.m.) approx.

Whilst every attempt has been made to ensure the accuracy of the floorplan contained here, measurements of dors, windows, rooms and any other items are approximate and no responsibility is taken for any error, omission or mis-statement. This plan is for illustrative purposes only and should be used as such by any prospective purchaser. The services, systems and appliances shown have not been tested and no guarantee as to their operability or efficiency can be given. Made with Metropix ©2025