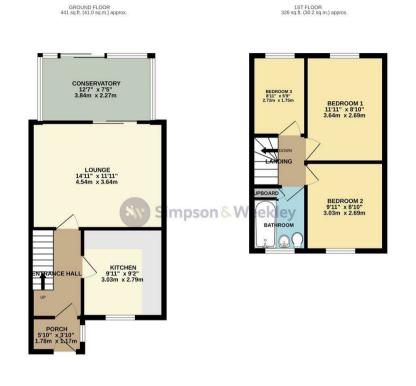

22 Whitefriars Rushden, NN10 9PD

\*\*\*ATTENTION INVESTORS AND FIRST TIME BUYERS\*\*\* Simpson and Weekley are delighted to offer to the market this fantastic three bedroom family home. Ideally located on the highly desirable Whitefriars on the edge of Rushden and offering easy access to lots of local amenities including shops, schools and the always popular Rushden Lakes development. The home boasts ample living accommodation set over two floors and comprising in brief; porch, inner hallway, lounge, kitchen and conservatory downstairs. The first floor offers three bedrooms and a family bathroom. The home also benefits from warm air heating and double glazing. Externally there is a private rear garden and off street parking at the rear of the home. to the front of the home is a enclosed front garden. The property is also offered to the market with no upper chain and has to be viewed to be fully appreciated. EPC Rating E, Council Tax Band A

## £195,000

Simpson & Weekley

TOTAL FLOOR AREA: 767 sq.ft. (71.2 sq.m.) approx. White every altered has been rased be sensure the accounty of the thoopalar costance time, enablasement oresission or mis-assement. This pain is the interactive partness end and thout be used as said: by any prospective purchase. The service, system and agalances shown have not been listed and no purchase to the service system. The service system and agalances shown have not been listed and no purchase to the service service