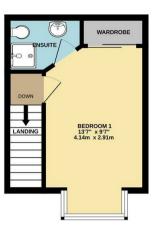

Offers In Excess Of £269,500

 GROUND FLOOR
 1ST FLOOR
 2ND FLOOR

 298 sq.ft. (27.7 sq.m.) approx.
 298 sq.ft. (27.7 sq.m.) approx.
 225 sq.ft. (20.9 sq.m.) approx.

## TOTAL FLOOR AREA: 821 sq.ft. (76.2 sq.m.) approx.

Whilst every attempt has been made to ensure the accuracy of the Borghan contained here, measurement of dons, whichose, some and any other tens are approximate and nor exposibility is taken for any exposition or mis-statement. This plan is for illustrative purposes only and should be used as such by any prospective purchaser. The some some dappliances shown have not been tested and no guarantee as to their operability or efficiency can be given.