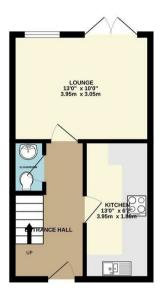

Offers In Excess Of £269,500

 GROUND FLOOR
 1ST FLOOR
 2ND FLOOR

 298 sq.ft. (27.7 sq.m.) approx.
 298 sq.ft. (27.7 sq.m.) approx.
 225 sq.ft. (20.9 sq.m.) approx.

## TOTAL FLOOR AREA: 821 sq.ft. (76.2 sq.m.) approx.

Whilst every attempt has been made to ensure the accuracy of the Borghan contained here, measurement of dons, whichose, some and any other tens are approximate and nor exposibility is taken for any exposition or mis-statement. This plan is for illustrative purposes only and should be used as such by any prospective purchaser. The some some dappliances shown have not been tested and no guarantee as to their operability or efficiency can be given.