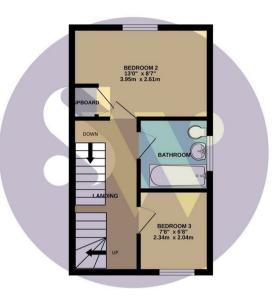

Offers In Excess Of £269,500

 GROUND FLOOR
 1ST FLOOR
 2ND FLOOR

 298 sq.ft. (27.7 sq.m.) approx.
 298 sq.ft. (27.7 sq.m.) approx.
 225 sq.ft. (20.9 sq.m.) approx.

## TOTAL FLOOR AREA: 821 sq.ft. (76.2 sq.m.) approx.

Whilst every attempt has been made to ensure the accuracy of the Borghan contained here, measurement of dons, whichose, some and any other tens are approximate and nor exposibility is taken for any exposition or mis-statement. This plan is for illustrative purposes only and should be used as such by any prospective purchaser. The some some dappliances shown have not been tested and no guarantee as to their operability or efficiency can be given.