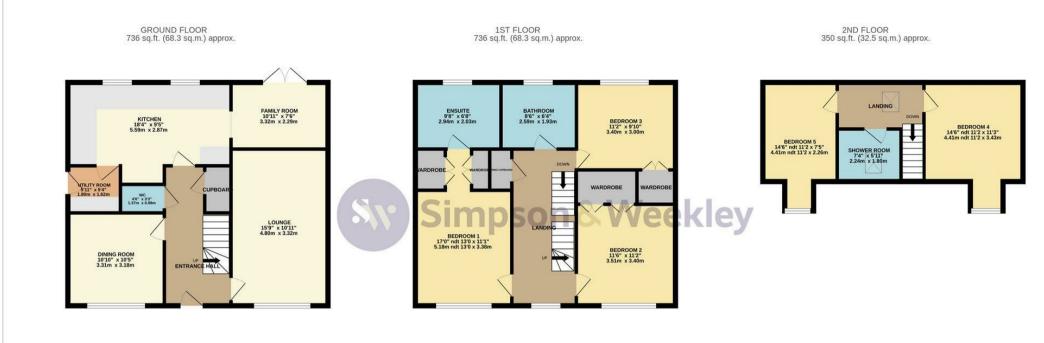

## 18 Batsmans Drive Rushden, NN10 6EW

\*\*\*FIVE BEDROOM EXECUTIVE HOME\*\*\* Simpson and Weekley are delighted to offer to the market this amazing detached family home. Ideally located on the highly desirable Batsmans Drive and offering easy access to lots of local amenities including shops, parks, schools and the always popular Rushden Lakes development. The home is beautifully presented throughout and boasts ample living accommodation set over three floors and comprising in brief; entrance hallway, lounge, dining room, kitchen family room, utility room and WC downstairs. The first floor offers a large master bedroom with built in wardrobes and a modern en-suite bathroom with roll top bath and double shower. There are two further double bedrooms both with built in wardrobes and a separate family bathroom. The top floor offers two further bedrooms and a separate shower room. The home also benefits from gas central heating, double glazing, CCTV and security alarm. Externally there is a landscaped private rear garden, to the side of the home is a driveway for several cars with an EV charging point and a detached double garage. An internal viewing is highly recommended to fully appreciate everything this home has to offer. EPC Rating C, Council Tax Band F

## TOTAL FLOOR AREA : 1821 sq.ft. (169.2 sq.m.) approx.

Whilst every attempt has been made to ensure the accuracy of the floorplan contained here, measurements of doors, windows, rooms and any other items are approximate and no responsibility is taken for any error, omission or mis-statement. This plan is for illustrative purposes only and should be used as such by any prospective purchaser. The services, systems and appliances shown have not been tested and no guarantee as to their operability or efficiency can be given. Made with Metropix @2025