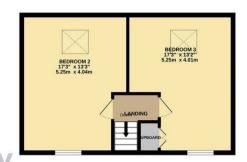

## TOTAL FLOOR AREA: 1625 sq.ft. (150.9 sq.m.) approx.

Whilst every attempt has been made to ensure the accuracy of the floorplan contained here, measurements of doors, windows, rooms and any other items are approximate and no responsibility is taken for any error, omission or mis-statement. This plan is for illustrative purposes only and should be used as such by any prospective purchaser. The services, systems and appliances shown have not been tested and no guarantee as to their operability or efficiency can be given.