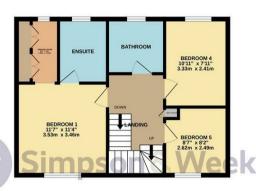

## TOTAL FLOOR AREA: 1625 sq.ft. (150.9 sq.m.) approx.

Whilst every attempt has been made to ensure the accuracy of the floorplan contained here, measurements of doors, windows, rooms and any other items are approximate and no responsibility is taken for any error, omission or mis-statement. This plan is for illustrative purposes only and should be used as such by any prospective purchaser. The services, systems and appliances shown have not been tested and no guarantee as to their operability or efficiency can be given.