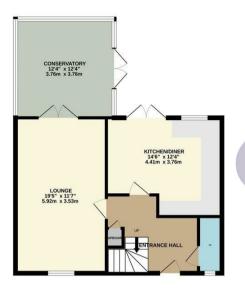

## TOTAL FLOOR AREA: 1625 sq.ft. (150.9 sq.m.) approx.

Whilst every attempt has been made to ensure the accuracy of the floorplan contained here, measurements of doors, windows, rooms and any other items are approximate and no responsibility is taken for any error, omission or mis-statement. This plan is for illustrative purposes only and should be used as such by any prospective purchaser. The services, systems and appliances shown have not been tested and no guarantee as to their operability or efficiency can be given.