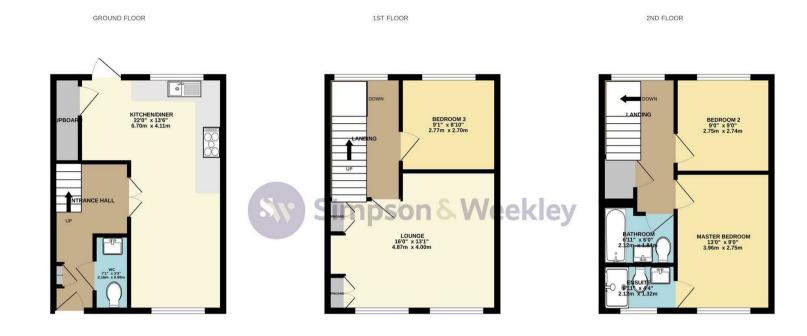

23. School Lane Rushden, NN10 8NQ

\*\*\*SPACIOUS FAMILY HOME\*\*\* Simpson and Weekley are delighted to offer to the market this amazing threebedroom three story townhouse. Ideally located on the highly sought after School Lane in the popular Northamptonshire market town of Higham Ferrers and offering easy access to lots of local amenities including shops, schools, parks and the popular Rushden Lakes development. The property boasts ample living accommodation set over three floors and comprising in brief; entrance hallway, open plan modern kitchen diner and WC downstairs. The first floor offers a large lounge and a double bedroom. The top floor boasts a large master bedroom with en-suite shower room, another double bedroom and a family bathroom. The home also benefits from gas central heating and double glazing throughout. Externally there is a fully enclosed private rear garden along with a car port and private parking. An internal viewing is highly recommended to fully appreciate everything this home has to offer. EPC Rating Ordered, Council Tax Band D