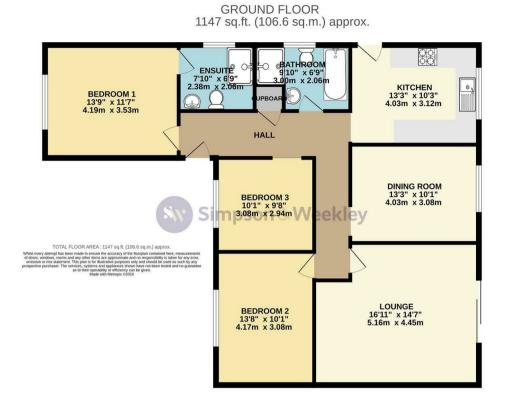

16 Kensington Close Rushden, NN10 6RR

"Single Level Living, Serenity". Set down a highly regarded cul-de-sac is this very well maintained, three/four bedroom detached bungalow. This is a rare opportunity to acquire such a spacious bungalow offering versatile accommodation with the benefit of an en-suite wet room to the master bedroom and separate reception rooms providing the option to use the dining room as a fourth bedroom still leaving an area for eating in the kitchen. Externally the front garden has a sweeping driveway leading to the detached double garage and the rear garden is an established rear garden with a raised paved section, gravel and pebble pathways to further paved patio area. The internal accommodation in brief comprises L-shaped entrance hall, lounge with patio doors to garden, dining room, kitchen/breakfast room, four piece bathroom, three bedrooms and an en-suite to the master bedroom. A fantastic bungalow, ready to move into and located within easy reach of Rushden Lakes and the A45. EPC Rating C, Council Tax Band E