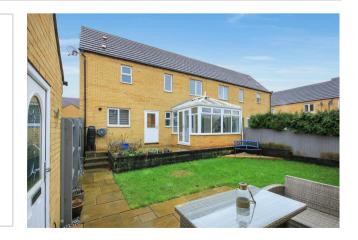

9 Temple Court Higham Ferrers, Northants NN10 8NW

"Refurbished cul-de-sac home with No chain!" Offered to the market with no upward chain is this beautifully updated, three bedroom semi-detached house. Having just undergone a refurbishment program, this family home now offers an open plan refitted kitchen/dining room, comes with parking for several cars and benefits from a conservatory and re-designed garden. The accommodation in brief comprises entrance hall, cloakroom, lounge, conservatory and kitchen dining room to the ground floor. To the first floor there are three bedroom with an en-suite to the master bedroom and a family bathroom. Externally there is a rear garden with paved patio, side door to a single garage and a driveway running alongside the house providing parking leading to a single garage. EPC Rating Ordered, Council Tax Band C