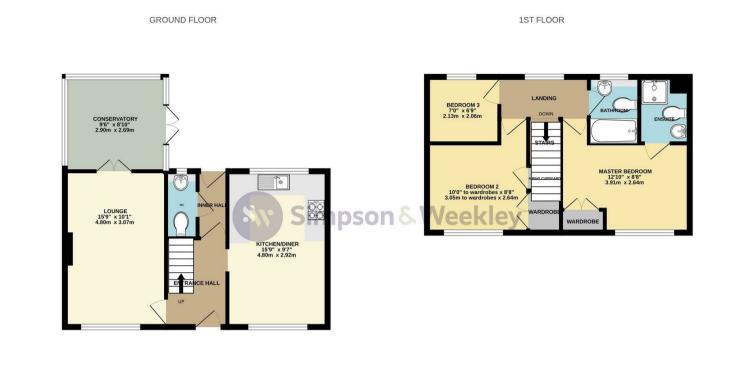

9 Temple Court Higham Ferrers, Northants NN10 8NW

"Refurbished cul-de-sac home with No chain!" Offered to the market with no upward chain is this beautifully updated, three bedroom semi-detached house. Having just undergone a refurbishment program, this family home now offers an open plan refitted kitchen/dining room, comes with parking for several cars and benefits from a conservatory and re-designed garden. The accommodation in brief comprises entrance hall, cloakroom, lounge, conservatory and kitchen dining room to the ground floor. To the first floor there are three bedroom with an en-suite to the master bedroom and a family bathroom. Externally there is a rear garden with paved patio, side door to a single garage and a driveway running alongside the house providing parking leading to a single garage. EPC Rating Ordered, Council Tax Band C