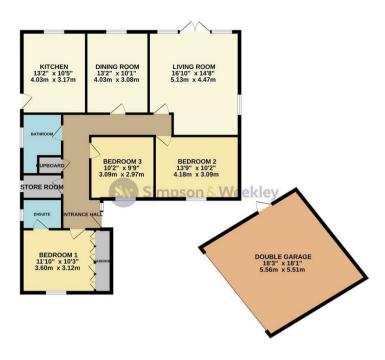

## GROUND FLOOR 1487 sq.ft. (138.2 sq.m.) approx.

TOTAL FLOOR AREA: 1487 32 ft. (1.58.2.5 cm) approx. While cerp stemps have been seen be received, for the foogran consend have, researched for of close, wholes, command any other terms are approximate and one responsibly is siden to any other terms are approximate and one responsibly in siden to any other terms are approximate and one responsibly in siden to any other comission or mis-stemper. This pain is the flustrative purpose only and should be used as such by any prospective purchaser. The services, systems and applications shown have not been instead and no gastants as in the material services and the state of the services of the services and the services of the services and the services of the services are serviced as the services of the services of