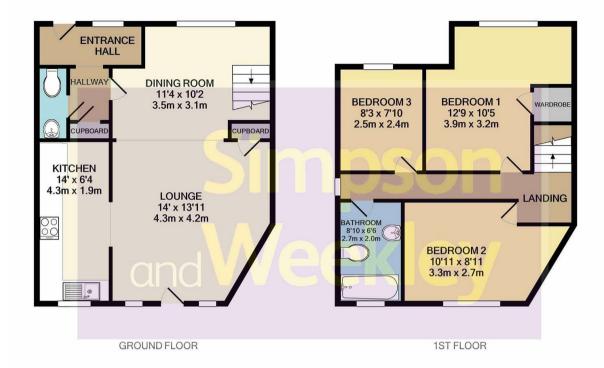

Asking Price £279,000

Whilst every attempt has been made to ensure the accuracy of the floor plan contained here, measurements of doors, windows, rooms and any other items are approximate and no responsibility is taken for any error, omission, or mis-statement. This plan is for illustrative purposes only and should be used as such by any prospective purchaser. The services, systems and appliances shown have not been tested and no guarantee as to their operability or efficiency can be given Made with Metropix @2021