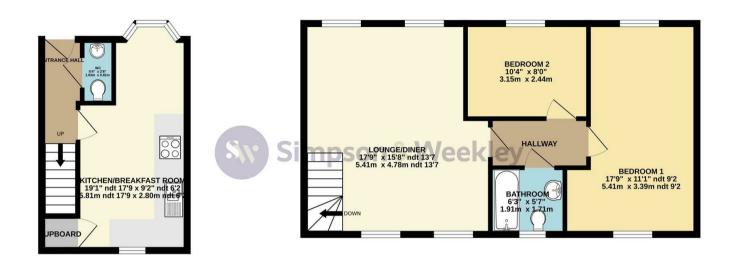

£210,000

GROUND FLOOR 1ST FLOOR 222 sq.ft. (20.6 sq.m.) approx. 587 sq.ft. (54.5 sq.m.) approx.

## TOTAL FLOOR AREA: 809 sq.ft. (75.1 sq.m.) approx.

Whilst every attempt has been made to ensure the accuracy of the floorplan contained here, measurements of doors, windows, rooms and any other items are approximate and no responsibility is taken for any error, comission or mis-statement. This plan is for illustrative purposes only and should be used as such by any prospective purchaser. The services, systems and appliances shown have not been tested and no guarantee as to their operability or efficiency can be given.