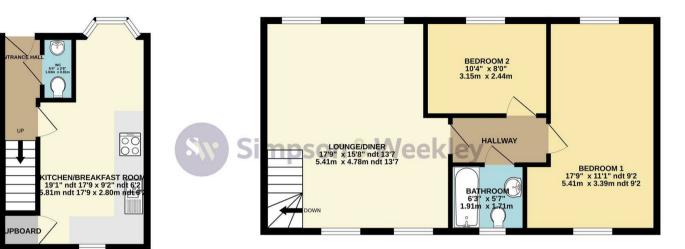

## 3 Manton Road Rushden, Northamptonshire NN10 0JT

"A truly unique, two bedroom detached house where internal space and a feeing of cosiness combine". This deceptive detached house, comes with off road parking, a small garden and living space set over two floors. The accommodation in brief comprises entrance hall, cloakroom and open kitchen diner to the ground floor with stairs from the entrance hall to an open plan lounge/dining room where you are met by light streaming in from windows to both the front and rear of the property, there is a hallway with doors to a family bathroom, a small double bedroom and a spacious master bedroom also benefitting from windows to the front and rear of the house. Externally there is a shared access under the property to the rear where you will find access to a small lawned garden and allocated parking space running level with the rear of the garden. A fantastically well presented house that has to be seen to be fully appreciated. EPC Rating Ordered, Council Tax Band B.

## 

GROUND FLOOR 222 sq.ft. (20.6 sq.m.) approx. 1ST FLOOR 587 sq.ft. (54.5 sq.m.) approx.

TOTAL FLOOR AREA : 809 sq.ft. (75.1 sq.m.) approx.

Whist every attempt has been made to ensure the accuracy of the 1sq/n1h, approx. Whist every attempt has been made to ensure the accuracy of the 1sq/n1h, approx. omission or mis-statement. This plan is for illustrative purposes only and should be used as such by any prospective purchaser. The services, systems and appliances shown have not been tested and no guarantee as to their operability or efficiency can be given. Made with Metropix ©2025