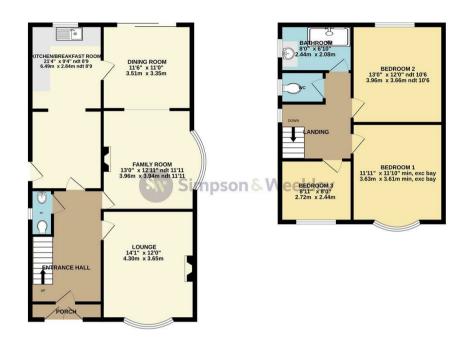

57 Park Avenue Rushden, NN10 9NP

Set on the sought after 'Park Avenue' in Rushden is this extended, bay fronted detached family home. The bay fronted residence has been well maintained over recent years and sits on a generous plot providing a garden perfect for family living and parking to the front leading to a single garage. Internally the spacious entrance hall is entered from a double glazed porch and comes with a stained glass window and door, stairs to the first floor and doors to a lounge, sitting room with an open plan access to the dining room and an extended kitchen breakfast room. The open first floor landing currently doubles up as a study area, there is a family shower room, separate wc and three bedrooms. We believe this homely property would make a perfect home for any growing family with parks, schools, shops and a gymnasium all within walking distance. EPC Rating D, Counil Tax Band E

## Offers Over £380,000

Simpson & Weekley

GROUND FLOOR

1ST FLOOR

White very attempt has been made to ensure the accuracy of the hoorpan contained here, measurementer of doors, indivers, noons and any other tems are opposing the situation providely is taken for any error, omission or mis-statement. This plan is for illustrative purposes only and should be used as such by any prospective purchaser. The services, systems and applications shown have not been tested and no guarante as to their openability or efficiency can be given. Made with Mercines (2005)