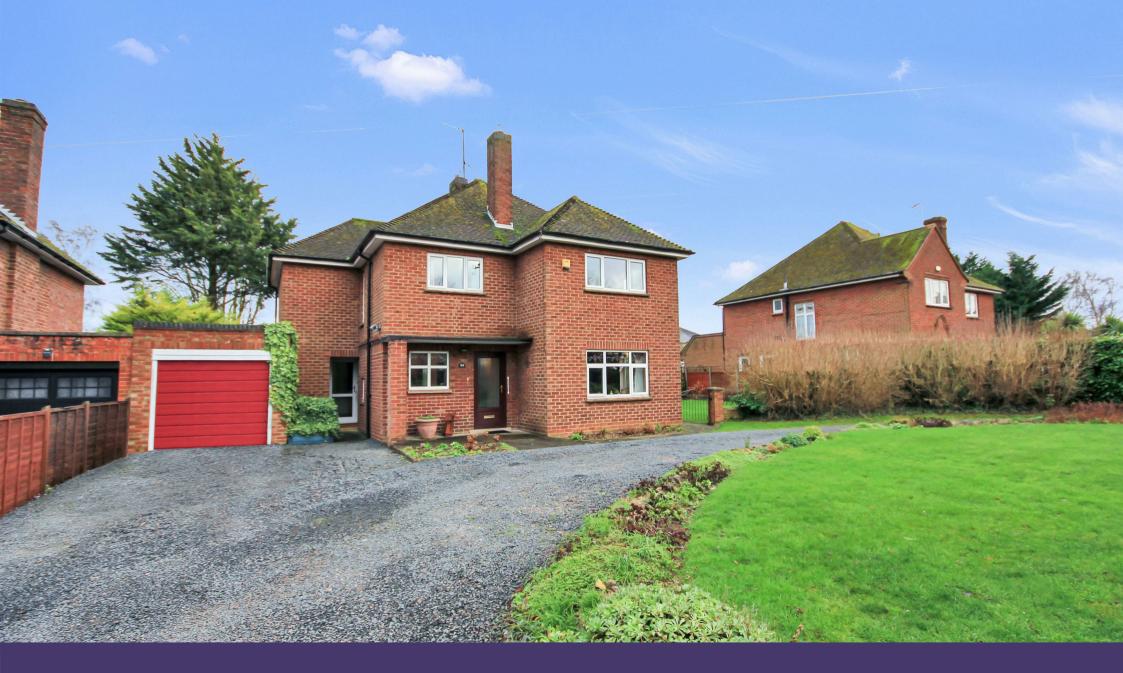

22 Windmill Banks Rushden, NN10 8JF

Set on an enviable plot, on the edge of the historical market town of Higham Ferrers is this unique, detached family home. Set back from the road, the front garden with a sweeping 'in out' driveway, supplies the perfect introduction to this character residence. Upon entering the property from the storm porch you are greeted with a light and airy entrance hall with stairs to the first floor and doors to all principle ground floor rooms. The separate lounge and dining room both benefit from a dual aspect with windows and French doors to the rear and side garden respectively. There is a ground floor cloakroom and a kitchen/breakfast room. The first floor landling has doors leading to four well presented bedrooms with an en-suite to the guest bedroom, en-suite sink to another bedroom and a family shower room. Externally there is side access to a tandem length garage with adjoining workshop, an enclosed lawned garden that wraps around the rear and side of the property and a lawned front garden with boundary hedgerow and an 'in out' driveway providing parking for several cars and access to the garaging. Having been well maintained over the years, this property would make an ideal home for anyone looking for a beautiful house on a larger than average plot with almost endless possibilities to alter, modernise or even extend to meet the requirements of the buyer and create a standout residence in a sought after location. EPC Rating, Ordered. Council Tax Band F