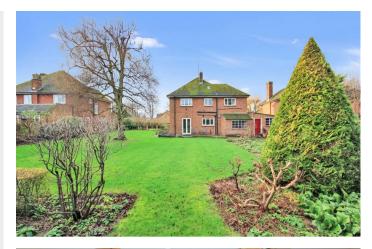

22 Windmill Banks Rushden, NN10 8JF

Set on an enviable plot, on the edge of the historical market town of Higham Ferrers is this unique, detached family home. Set back from the road, the front garden with a sweeping 'in out' driveway, supplies the perfect introduction to this character residence. Upon entering the property from the storm porch you are greeted with a light and airy entrance hall with stairs to the first floor and doors to all principle ground floor rooms. The separate lounge and dining room both benefit from a dual aspect with windows and French doors to the rear and side garden respectively. There is a ground floor cloakroom and a kitchen/breakfast room. The first floor landling has doors leading to four well presented bedrooms with an en-suite to the guest bedroom, en-suite sink to another bedroom and a family shower room. Externally there is side access to a tandem length garage with adjoining workshop, an enclosed lawned garden that wraps around the rear and side of the property and a lawned front garden with boundary hedgerow and an 'in out' driveway providing parking for several cars and access to the garaging. Having been well maintained over the years, this property would make an ideal home for anyone looking for a beautiful house on a larger than average plot with almost endless possibilities to alter, modernise or even extend to meet the requirements of the buyer and create a standout residence in a sought after location. EPC Rating, Ordered. Council Tax Band F