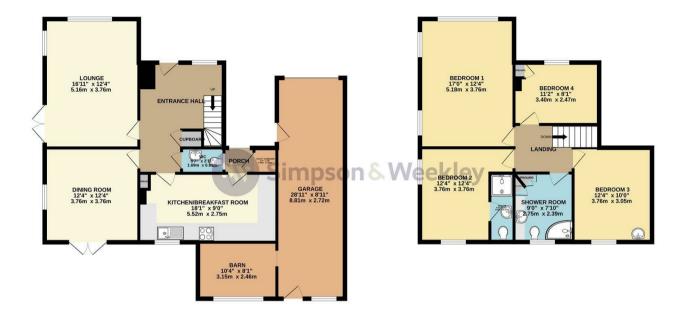

£550,000

GROUND FLOOR 1035 sq.ft. (96.1 sq.m.) approx. 1ST FLOOR 707 sq.ft. (65.7 sq.m.) approx.

TOTAL FLOOR AREA: 1742 sq.ft. (161.9 sq.m.) approx.

Whits very attempt has been made to examine the second of the floorpland contained series in advanced of soon, windows, combined series of soon, windows, combined series of soon, windows, combined series of soon and series of soon and soon of soon and soon of so