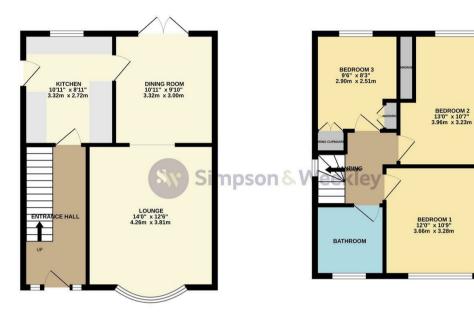

15 Alpine Road Rushden, NN10 9RJ

Nestled on Alpine Road in Rushden, this stunning individually built three-bedroom detached family home is a true gem. As you step into the property, you are greeted by an inviting entrance hallway leading to three reception rooms - a bay fronted lounge, a charming dining room, and a well-equipped kitchen, perfect for family gatherings and entertaining guests.

Upstairs, you will find two spacious double bedrooms, a cosy single bedroom, and a modern family bathroom, offering comfort and privacy for the whole family. The property boasts a large private rear garden with a delightful decked patio seating area, ideal for enjoying the outdoors in the comfort of your own home.

TOTAL FLOOR AREA: 921 sq.ft. (85.5 sq.m.) approx.

Whilst every attempt has been made to ensure the accuracy of the floopfan contained here, measurements of doors, windows, rooms and any other items are approximate and no reapproximate is taken for any error, omession or me-schement. This plan is of institutive purposes only and should be used as such by any prospective porchasor. The exercise of institutive purposes only and should be used as such by any prospective porchasor. The exercise of institutive purposes ofly and should be used as such by any prospective porchasor. The exercise of institutive purposes of yell delivery can be given.