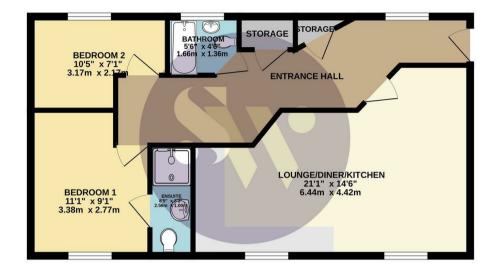

31 Regency Court Rushden, Northamptonshire NN10 6EY

\*\*\*TWO-BEDROOM FIRST FLOOR APARTMENT\*\*\* Simpson and Weekley proudly offer to the market this very well presented two-bedroom first floor apartment that is offered to the market with no upper chain and is a real must view. The property is ideally located on the edge of Rushden town centre and offers easy access to lots of local amenities including shops, schools, and the always popular Rushden Lakes development. The apartment offers very well-presented ample living accommodation comprising in brief; a long entrance hallway with two large storage cupboards, an open plan lounge, kitchen dining room. There is a large master bedroom with an ensuite shower room, a second bedroom and a large family bathroom. The property also benefits from electric radiators and double glazing throughout. Externally there is an allocated parking space within a large private carpark. This property is a real must view and must be seen to fully appreciate everything this home has to offer. Call today to arrange your viewing and to avoid missing out. EPC Rating C, Council Tax Band B

## Offers In Excess Of £150,000

Simpson & Weekley

GROUND FLOOR 609 sq.ft. (56.6 sq.m.) approx.

TOTAL FLOOR AFEE: 1009 sq.tt, (56.6 sq.m), approx. When every attempt has been made to ensure the baccuracy of the baccuracy