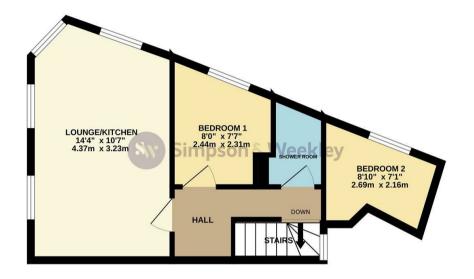

## 38 Montague Street Rushden, Northamptonshire NN10 9TS

Offered to the market with no upward chain is this two bedroom, first floor flat with it's own personal entrance. With a new 100 year lease, this converted flat would make an ideal buy-to-let investment but would also work for someone wanting a property to downsize to or as a first time purchase. The accommodation in brief comprises entrance hall with stairs to first floor where you will find two bedrooms, a shower room and an open plan lounge/dining room with kitchen area. Externally there is a communal garden and there is also a fully boarded loft space stretching the full length and width of the living room and kitchen area making a usable space for any purchaser to use how they wish. The property also benefits from gas radiator central heating and double glazing throughout. EPC Rating C, Council Tax Band A

## ₽ 2 🔓 1 🔂 1

TOTAL FLOOR APEA: 324 stg1, (3.4.7 sg,m), approx. How how have have here into the accuracy of the foreign contained here, menusements of boors, who have have here into the accuracy of the foreign contained here, menusements into accuracy and the service are approximate and no responsibility is taken for any error, into accuracy and applications shown have not been taked and he gata such by any respective parchaser. The services, systems and applications shown have not been taked and he gatavantee take the services and applications and the service accuracy and the services and the services and the service accuracy and the service accuracy in the services and the services and the service accuracy and the services and the services and the services accuracy accuracy and the services and the services accuracy in the services accuracy accuracy accuracy accuracy accuracy accuracy the services accuracy accuracy accuracy accuracy accuracy accuracy the services accuracy accur