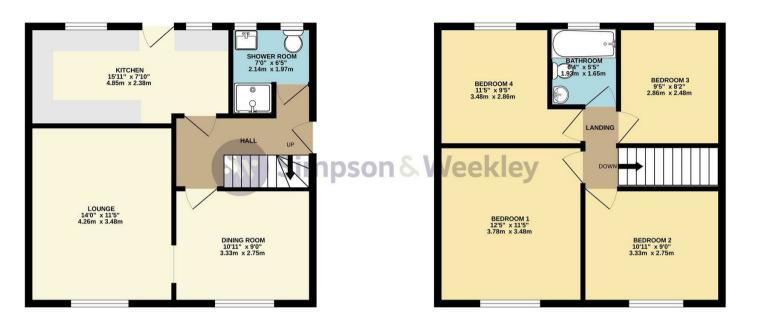

Offers In Excess Of £270,000

GROUND FLOOR 487 sq.ft. (45.3 sq.m.) approx. 1ST FLOOR 487 sq.ft. (45.3 sq.m.) approx.

## TOTAL FLOOR AREA: 975 sq.ft. (90.6 sq.m.) approx.

Whilst every attempt has been made to ensure the accuracy of the floorplan contained here, measurements of doors, windows, rooms and any other items are approximate and no responsibility is taken for any error, omission or mis-statement. This plan is for illustrative purposes only and should be used as such by any prospective purchaser. The services, systems and appliances shown have not been tested and no guarantee as to their operability or efficiency can be given.