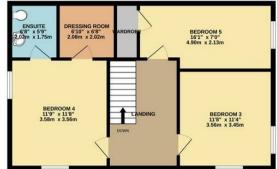

10 Grasmere Way Higham Ferrers, NN10 8NJ

\*\*\*FIVE BEDROOM EXECUTIVE HOME\*\*\* Simpson and Weekley are delighted to offer to the market this wonderful family home. Ideally located in the popular Northamptonshire market town of Higham Ferrers and offering easy access to lots of local amenities including shops, parks, schools and the always popular Rushden Lakes development. The property boasts ample living accommodation set over three floors and comprising in brief; entrance hallway, lounge, dining room, kitchen diner, utility room and WC downstairs. The first floor boasts a large master suit with dressing room and en-suite bathroom. There is a further double bedroom and a four piece family bathroom on the first floor. The top floor offers a further en-suite bedroom and two further double bedrooms. The home also benefits from gas central heating and double glazing throughout. Externally there is a landscaped front garden, a detached double garage and private driveway to the side of the home and a fully enclosed private rear garden. An internal viewing is highly recommended to fully appreciate everything this home has to offer. EPC Rating D, Council Tax Band F

## 四 5 5 4 6 3

GROUND FLOOR 648 sq.ft. (60.2 sq.m.) approx. 1ST FLOOR 617 sq.ft. (57.3 sq.m.) approx. 2ND FLOOR 617 sq.ft. (57.3 sq.m.) approx.

## TOTAL FLOOR AREA : 1881 sq.ft. (174.8 sq.m.) approx.

Whilst every attempt has been made to ensure the accuracy of the floorplan contained here, measurements of doors, windows, rooms and any other items are approximate and no responsibility is taken for any error, omission or mis-statement. This plan is for illustrative purposes only and should be used as such by any prospective purchaser. The services, systems and appliances shown have not been tested and no guarantee as to their operability or efficiency can be given. Made with Metropix ©2024