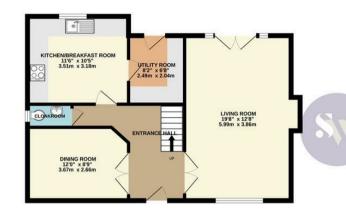

10 Grasmere Way Higham Ferrers, NN10 8NJ

\*\*\*FIVE BEDROOM EXECUTIVE HOME\*\*\* Simpson and Weekley are delighted to offer to the market this wonderful family home. Ideally located in the popular Northamptonshire market town of Higham Ferrers and offering easy access to lots of local amenities including shops, parks, schools and the always popular Rushden Lakes development. The property boasts ample living accommodation set over three floors and comprising in brief; entrance hallway, lounge, dining room, kitchen diner, utility room and WC downstairs. The first floor boasts a large master suit with dressing room and en-suite bathroom. There is a further double bedroom and a four piece family bathroom on the first floor. The top floor offers a further en-suite bedroom and two further double bedrooms. The home also benefits from gas central heating and double glazing throughout. Externally there is a landscaped front garden, a detached double garage and private driveway to the side of the home and a fully enclosed private rear garden. An internal viewing is highly recommended to fully appreciate everything this home has to offer. EPC Rating D, Council Tax Band F

## 四 5 5 4 6 3

GROUND FLOOR 648 sq.ft. (60.2 sq.m.) approx. 1ST FLOOR 617 sq.ft. (57.3 sq.m.) approx. 2ND FLOOR 617 sq.ft. (57.3 sq.m.) approx.

## TOTAL FLOOR AREA : 1881 sq.ft. (174.8 sq.m.) approx.

Whilst every attempt has been made to ensure the accuracy of the floorplan contained here, measurements of doors, windows, rooms and any other items are approximate and no responsibility is taken for any error, omission or mis-statement. This plan is for illustrative purposes only and should be used as such by any prospective purchaser. The services, systems and appliances shown have not been tested and no guarantee as to their operability or efficiency can be given. Made with Metropix ©2024