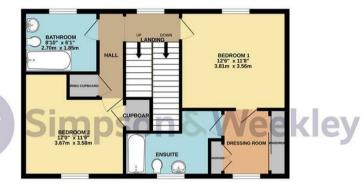

10 Grasmere Way Higham Ferrers, NN10 8NJ

\*\*\*FIVE BEDROOM EXECUTIVE HOME\*\*\* Simpson and Weekley are delighted to offer to the market this wonderful family home. Ideally located in the popular Northamptonshire market town of Higham Ferrers and offering easy access to lots of local amenities including shops, parks, schools and the always popular Rushden Lakes development. The property boasts ample living accommodation set over three floors and comprising in brief; entrance hallway, lounge, dining room, kitchen diner, utility room and WC downstairs. The first floor boasts a large master suit with dressing room and en-suite bathroom. There is a further double bedroom and a four piece family bathroom on the first floor. The top floor offers a further en-suite bedroom and two further double bedrooms. The home also benefits from gas central heating and double glazing throughout. Externally there is a landscaped front garden, a detached double garage and private driveway to the side of the home and a fully enclosed private rear garden. An internal viewing is highly recommended to fully appreciate everything this home has to offer. EPC Rating D, Council Tax Band F

## 四 5 5 4 6 3

GROUND FLOOR 648 sq.ft. (60.2 sq.m.) approx. 1ST FLOOR 617 sq.ft. (57.3 sq.m.) approx. 2ND FLOOR 617 sq.ft. (57.3 sq.m.) approx.

## TOTAL FLOOR AREA : 1881 sq.ft. (174.8 sq.m.) approx.

Whilst every attempt has been made to ensure the accuracy of the floorplan contained here, measurements of doors, windows, rooms and any other items are approximate and no responsibility is taken for any error, omission or mis-statement. This plan is for illustrative purposes only and should be used as such by any prospective purchaser. The services, systems and appliances shown have not been tested and no guarantee as to their operability or efficiency can be given. Made with Metropix ©2024