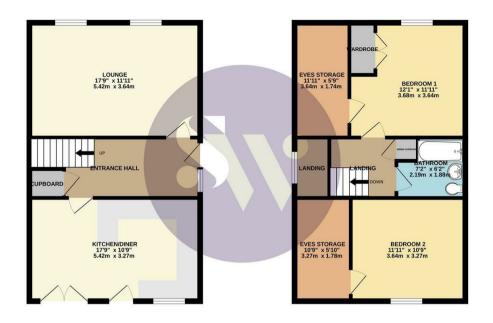

Vine Hill Drive Higham Ferrers, Northamptonshire NN10 8EF

\*\*\*DETACHED FAMILY HOME\*\*\* \*\*\*POPULAR LOCATION\*\*\* Simpson and Weekley proudly introduce to the market this individually built two-bedroom family home. The property is perfectly located on the edge of the popular Historical Northamptonshire market town of Higham Ferrers. Overlooking Higham Town's cricket field and offering easy access to lots of local amenities including shops, schools and the always popular Rushden Lakes development. The home offers generous living accommodation set over two floors and comprising in brief; entrance hallway, a large lounge with two windows facing the front of the property and a large kitchen diner with patio doors at the rear of the home. The first floor boasts two large double bedrooms, both benefitting from eves, there is also a well-presented family bathroom completing the accommodation on the first floor. The home also benefits from gas central heating and double glazing throughout. Externally there is a mature front garden with a large private driveway and access to the detached single garage. To the rear of the home is a large private mature rear garden with a patio seating area and summer house. An internal viewing is highly recommended to fully appreciate everything this home has to offer. EPC Rating, Council Tax Band C

£399,995

GROUND FLOOR 515 sq.ft. (47.8 sq.m.) approx. 1ST FLOOR 515 sq.ft. (47.8 sq.m.) approx.

TOTAL FLOOR AREA: 1030 sq.ft. (95.6 sq.m.) approx.

Whist every attempt has been made to ensure the accuracy of the Boorplan contained here, measurements of doors, windows, noons and any other times are approximate and no responsibility is taken for any error, crisiston or mis-statement. This plan is for illustrative purposes only all doubt be used as such by any prospective purchase. The services, systems and applications shown have not been treated and no graamment and applications shown have not been treated and no graamment.