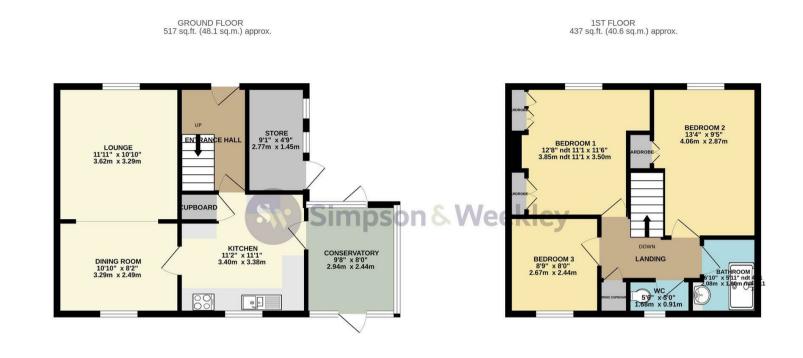

8 Slaters Close Rushden, NN10 OEE

Set on a corner plot, tucked away in a cul-de-sac sits this three bedroom semi-detached home. Offered to the market with no upward chain, this established and well maintained house is entered via a welcoming hallway and comes with an open plan lounge/dining room, fitted kitchen and a conservatory to the ground floor. The first floor landing leads you to three well proportioned bedrooms, a modern fitted shower room and separate w.c. Externally the front garden sets you back from the road and we believe presents the opportunity for converting into off road parking and the wrap around side and rear garden offers the future possibility of extending (all subject to obtaining relevant planning permissions). EPC Rating Ordered C, Tax Band B

## TOTAL FLOOR AREA : 955 sq.ft. (88.7 sq.m.) approx.

Whilst every attempt has been made to ensure the accuracy of the floorplan contained here, measurements of dors, windows, rooms and any other items are approximate and no responsibility is taken for any error, omission or mis-statement. This plan is for illustrative purposes only and should be used as such by any prospective purchaser. The services, systems and appliances shown have not been tested and no guarantee as to their operability or efficiency can be given. Made with Metropix ©2024