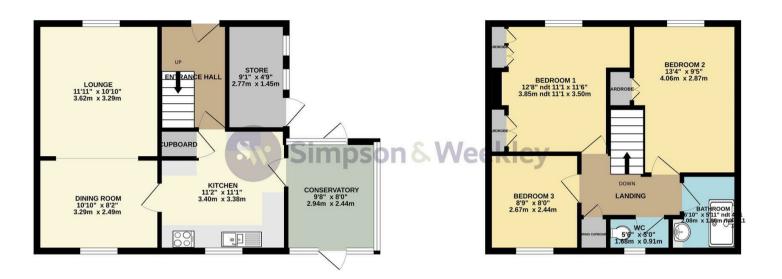

£225,000

GROUND FLOOR 517 sq.ft. (48.1 sq.m.) approx.

1ST FLOOR 437 sq.ft. (40.6 sq.m.) approx.

## TOTAL FLOOR AREA: 955 sq.ft. (88.7 sq.m.) approx.

Whilst every attempt has been made to ensure the accuracy of the floorplan contained here, measurements of doors, windows, rooms and any other items are approximate and no responsibility is taken for any error, omission or mis-statement. This plan is for illustrative purposes only and should be used as such by any prospective purchaser. The services, systems and appliances shown have not been tested and no guarantee as to their operability or efficiency can be given.

Made with Metropix ©2024

You may download, store and use the material for your own personal use and research. You may not republish, retransmit, redistribute or otherwise make the material available to any party or make the same available on any website, online service or bulletin board of your own or of any other party or make the same available in hard copy or in any other media without the website owner's express prior written consent. The website owner's copyright must remain on all reproductions of material taken from this website.