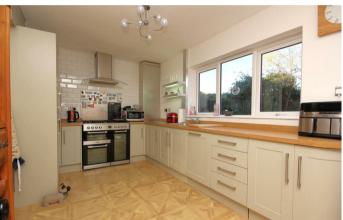

78 Wharf Road Higham Ferrers, NN10 8BH

Set on the highly regarded 'Wharf Road', ideally located within walking distance of both the High Street and open countryside, this bay fronted property has been extended over the years to now provide four well proportioned bedrooms and create three reception areas in addition to a utility room and ground floor cloakroom. Upon entering the property you are greeted with a sympathetically tiled entrance hall in keeping with the age of the property which leads you into the heart of the ground floor accommodation - a reception room currently used as a second sitting room with stairs to the first floor and doors to a bay fronted living room with a cosy log burner and the open plan kitchen/dining room with French doors to the garden. Completing the ground floor accommodation is a utility room, cloakroom and rear door to a store area with roller shutter door to the front of the property. To the first floor the landing comes with doors to a four piece refitted family bathroom and four bedrooms. Externally the enclosed rear garden has a paved patio and lawned garden and the low maintenance front garden provides off road parking for several cars. To the bottom of the road you will find miles of open countryside with walking routes that can even lead you to Rushden or Stanwick Lakes, the top of the road takes you to the High Street where you will find a Co-op and a number of independent retailers and the historical market square that still to this day holds a famers market once a month. There are also parks, schools and a doctors surgery all nearby. Further benefits include gas raiator central heating and double glazing throughout. EPC Rating C, Council Tax Band D