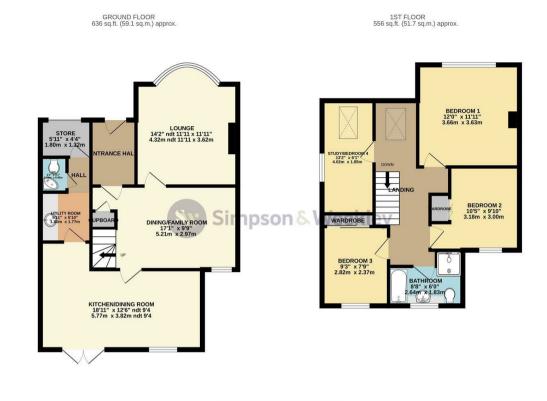

78 Wharf Road Higham Ferrers, NN10 8BH

Set on the highly regarded 'Wharf Road', ideally located within walking distance of both the High Street and open countryside, this bay fronted property has been extended over the years to now provide four well proportioned bedrooms and create three reception areas in addition to a utility room and ground floor cloakroom. Upon entering the property you are greeted with a sympathetically tiled entrance hall in keeping with the age of the property which leads you into the heart of the ground floor accommodation - a reception room currently used as a second sitting room with stairs to the first floor and doors to a bay fronted living room with a cosy log burner and the open plan kitchen/dining room with French doors to the garden. Completing the ground floor accommodation is a utility room, cloakroom and rear door to a store area with roller shutter door to the front of the property. To the first floor the landing comes with doors to a four piece refitted family bathroom and four bedrooms. Externally the enclosed rear garden has a paved patio and lawned garden and the low maintenance front garden provides off road parking for several cars. To the bottom of the road you will find miles of open countryside with walking routes that can even lead you to Rushden or Stanwick Lakes, the top of the road takes you to the High Street where you will find a Co-op and a number of independent retailers and the historical market square that still to this day holds a famers market once a month. There are also parks, schools and a doctors surgery all nearby. Further benefits include gas raiator central heating and double glazing throughout. EPC Rating C, Council Tax Band D

## Offers In Excess Of £350,000

TOTAL FLOOR APEA: 1129 sout, (1107 soum) approx. When every steep that been made to ensure the accuracy of the bacebox contrast here, reasourcenteds, of doors, windows, rooms and any other terms are approximate and no responsibility is taken for any error, messation or m-satements. This pains is the instantee purpose only and thould be used as such by any prospective purchase. The service, systems and applications: shown have not been taked and no gaugative taken the service systems with Merginic 2022 M.