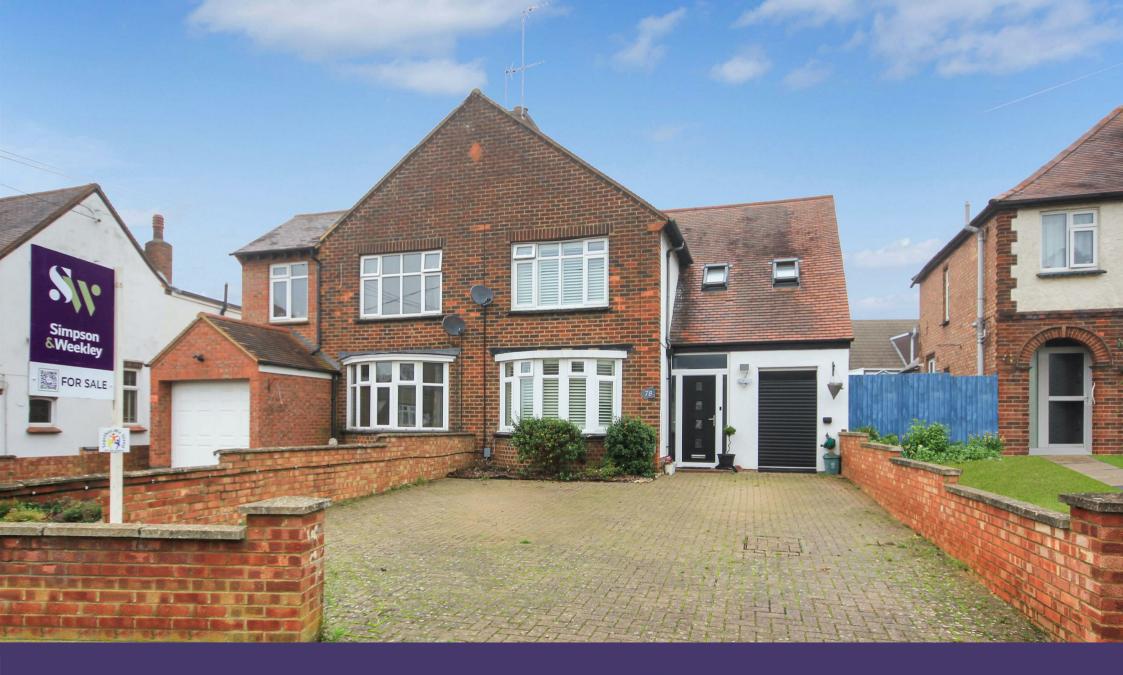

78 Wharf Road Higham Ferrers, NN10 8BH

Set on the highly regarded 'Wharf Road', ideally located within walking distance of both the High Street and open countryside, this bay fronted property has been extended over the years to now provide four well proportioned bedrooms and create three reception areas in addition to a utility room and ground floor cloakroom. Upon entering the property you are greeted with a sympathetically tiled entrance hall in keeping with the age of the property which leads you into the heart of the ground floor accommodation - a reception room currently used as a second sitting room with stairs to the first floor and doors to a bay fronted living room with a cosy log burner and the open plan kitchen/dining room with French doors to the garden. Completing the ground floor accommodation is a utility room, cloakroom and rear door to a store area with roller shutter door to the front of the property. To the first floor the landing comes with doors to a four piece refitted family bathroom and four bedrooms. Externally the enclosed rear garden has a paved patio and lawned garden and the low maintenance front garden provides off road parking for several cars. To the bottom of the road you will find miles of open countryside with walking routes that can even lead you to Rushden or Stanwick Lakes, the top of the road takes you to the High Street where you will find a Co-op and a number of independent retailers and the historical market square that still to this day holds a famers market once a month. There are also parks, schools and a doctors surgery all nearby. Further benefits include gas raiator central heating and double glazing throughout. EPC Rating C, Council Tax Band D