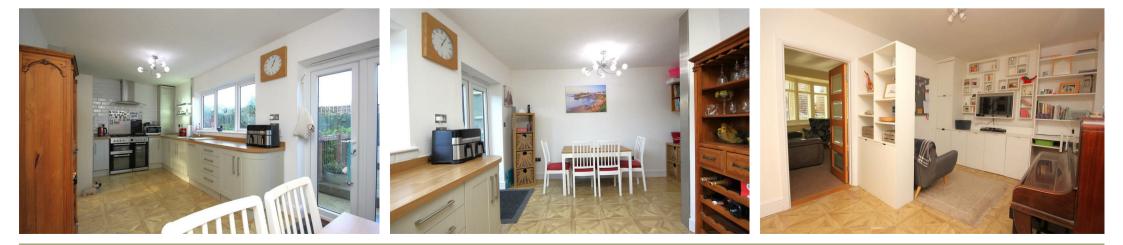

78 Wharf Road Higham Ferrers, NN10 8BH

Set on the highly regarded 'Wharf Road', ideally located within walking distance of both the High Street and open countryside, this bay fronted property has been extended over the years to now provide four well proportioned bedrooms and create three reception areas in addition to a utility room and ground floor cloakroom. Upon entering the property you are greeted with a sympathetically tiled entrance hall in keeping with the age of the property which leads you into the heart of the ground floor accommodation - a reception room currently used as a second sitting room with stairs to the first floor and doors to a bay fronted living room with a cosy log burner and the open plan kitchen/dining room with French doors to the garden. Completing the ground floor accommodation is a utility room, cloakroom and rear door to a store area with roller shutter door to the front of the property. To the first floor the landing comes with doors to a four piece refitted family bathroom and four bedrooms. Externally the enclosed rear garden has a paved patio and lawned garden and the low maintenance front garden provides off road parking for several cars. To the bottom of the road you will find miles of open countryside with walking routes that can even lead you to Rushden or Stanwick Lakes, the top of the road takes you to the High Street where you will find a Co-op and a number of independent retailers and the historical market square that still to this day holds a famers market once a month. There are also parks, schools and a doctors surgery all nearby. Further benefits include gas raiator central heating and double glazing throughout. EPC Rating C, Council Tax Band D