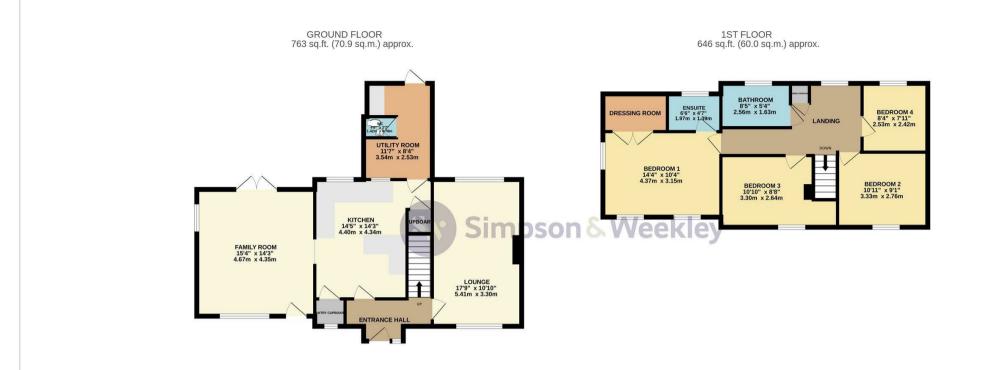

## TOTAL FLOOR AREA: 1409 sq.ft. (130.9 sq.m.) approx.

Whilst every attempt has been made to ensure the accuracy of the floorplan contained here, measurements of doors, windows, rooms and any other items are approximate and no responsibility is taken for any error, omission or mis-statement. This plan is for illustrative purposes only and should be used as such by any prospective purchaser. The services, systems and appliances shown have not been tested and no guarantee as to their operability or efficiency can be given.